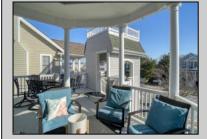

## COMMENTS

Unique North End beauty! This 2nd floor unit is bright and ready for entertaining! Front entry stairs allows for a larger than typical front deck as well as two additional decks off a bedroom and primary bedroom. Move in ready with bay views from the back two bedrooms. This unit has been updated throughout with hardwood flooring in main living area, fresh paint, updated kitchen with island and beverage refrigerator and two updated bathrooms. The house also has an extra large storage/pantry and whole house water filter. Schedule your appointment today.