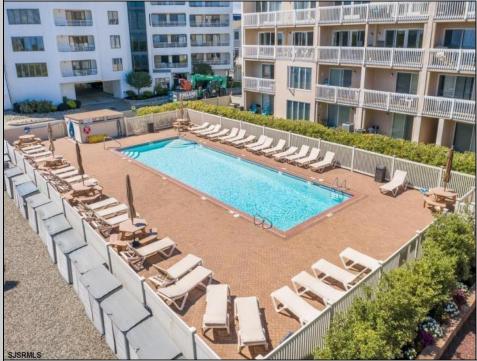

## COMMENTS

WELCOME TO THE ISLANDER! A South-End direct OCEANFRONT complex that's nestled in the dunes & is steps to the sand. This 2 BD/2BA tastefully renovated condo features C/A, W/D, assigned parking, outdoor shower, storage, electric fireplace, OCEAN VIEWS, pet friendly & so close to the relaxing pool! Located just a short block to the Community Center, pickleball, tennis, bocce ball & mini-golf make this the perfect retreat! Experience \"laid-back\" living on the beautiful island of Brigantine!