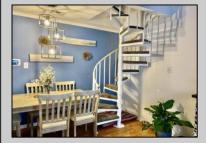

| PROPERTY DETAILS    |                                                                        |                                                           |                                                                                                            |
|---------------------|------------------------------------------------------------------------|-----------------------------------------------------------|------------------------------------------------------------------------------------------------------------|
| Exterior<br>Vinyl   | ParkingGarage<br>None                                                  | OtherRooms<br>Dining Area<br>Laundry/Utility Room<br>Loft | InteriorFeatures<br>Cathedral Ceiling(s)<br>Fireplace(s)<br>Hardwood Floors<br>Master Bath<br>Pets Allowed |
| Heating<br>Electric | Cooling<br>Central                                                     | HotWater<br>Electric                                      | Water<br>Public Water                                                                                      |
| Sewer               | Ask for Linda Watts<br>Berger Realty Inc<br>1670 Boardwalk, Ocean City |                                                           |                                                                                                            |