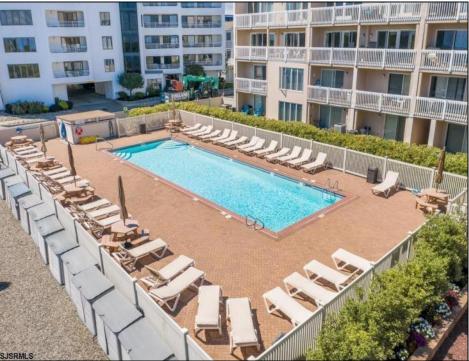

## **COMMENTS**

WELCOME TO THE ISLANDER! A South-End direct OCEANFRONT complex that\'s nestled in the dunes & is steps to the sand. This 2 BD/2BA tastefully renovated condo features C/A, W/D, outdoor shower, storage, electric fireplace, OCEAN VIEWS, pet friendly & so

| assigned parking, oddoor shower, storage, electric ineplace, OCLAN VILVO, pet mendiy & so           |               |            |                  |
|-----------------------------------------------------------------------------------------------------|---------------|------------|------------------|
| close to the relaxing pool! Located just a short block to the Community Center, pickleball, tennis, |               |            |                  |
| bocce ball & mini-golf make this the perfect retreat! Experience \"laid-back\" living on the        |               |            |                  |
| beautiful island of Brigantine!                                                                     |               |            |                  |
| PROPERTY DETAILS                                                                                    |               |            |                  |
| Exterior                                                                                            | ParkingGarage | OtherRooms | InteriorFeatures |