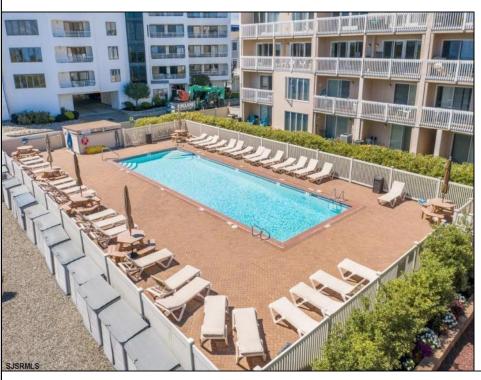

## **COMMENTS**

WELCOME TO THE ISLANDER! A South-End direct OCEANFRONT complex that\'s nestled in the dunes & is steps to the sand. This 2 BD/2BA tastefully renovated condo features C/A, W/D, assigned parking, outdoor shower, storage, electric fireplace, OCEAN VIEWS, pet friendly & so close to the relaxing pool! Located just a short block to the Community Center, pickleball, tennis, bocce ball & mini-golf make this the perfect retreat! Experience \"laid-back\" living on the beautiful island of Brigantine!