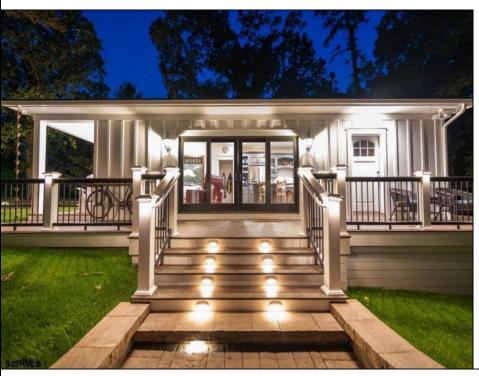

## **COMMENTS**

Welcome to Misty Acres Ranch. A private and tranquil sanctuary that must be seen in Egg Harbor Twp. Located just a short drive from local beaches and coastal towns of the Jersey Shore. Offering 8.4 acres of beautiful pastures, stunning oak trees and a canal that over looks a private 1-acre island. This is just the start of this AMAZING property. As you enter the immaculately landscaped grounds and make your way down the driveway you are greeted with steel horse sculpture, which sets the tone for this stunning oasis. For the horse lovers in the family, this property offers a 7 -stall stable, a riding arena with jumps, and a perimeter trail. Or if you are a water lover, you can launch your paddleboard, kayak or canoe from the canal. The new carriage house offers a comfortable place to relax with beautiful kitchen, 1.5 Baths, wrap around deck, loft, 2 zone heat & air, large garage and ample storage. You can put your own personal touch by designing your dream home or using our shovel-ready plans, including permits, for a 11,555-square-foot, 7 bedroom 10 bath dwelling with pool and rock slide, as well as basketball and pickle ball courts. There are many upgrades such as 80% of the property has a new irrigation system, 2 new wells, new septic system, lighting throughout property, new split rail fencing and special horse fencing with 2 electronic gates. A unique property that has endless options. Call to set up your showing today.