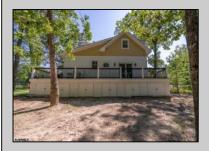

## **COMMENTS**

Welcome to Misty Acres Ranch. A private and tranquil sanctuary that must be seen in Egg Harbor Twp. Located just a short drive from local beaches and coastal towns of the Jersey Shore. Offering 8.4 acres of beautiful pastures, stunning oak trees and a canal that over looks a private 1-acre island. This is just the start of this AMAZING property. As you enter the immaculately landscaped grounds and make your way down the driveway you are greeted with steel horse sculpture, which sets the tone for this stunning oasis. For the horse lovers in the family, this property offers a 7 -stall stable, a riding arena with jumps, and a perimeter trail. Or if you are a water lover, you can launch your paddleboard, kayak or canoe from the canal. The new carriage house offers a comfortable place to relax with beautiful kitchen, 1.5 Baths, wrap around deck, loft, 2 zone heat & air, large garage and ample storage. You can put your own personal touch by designing your dream home or using our shovel-ready plans, including permits, for a 11,555-square-foot, 7 bedroom 10 bath dwelling with pool and rock slide, as well as basketball and pickle ball courts. There are many upgrades such as 80% of the property has a new irrigation system, 2 new wells, new septic system, lighting throughout property, new split rail fencing and special horse fencing with 2 electronic gates. A unique property that has endless options. Call to set up your showing today.