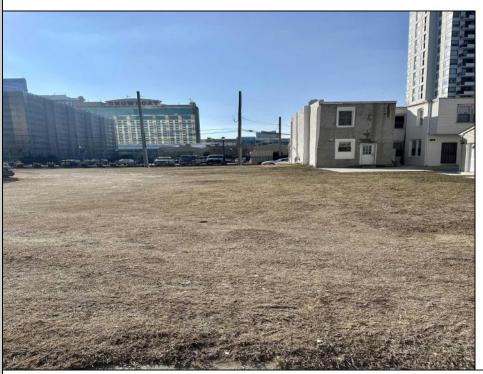

## **COMMENTS**

Available lot for sale now at 125 S Congress Ave. This fantastic real estate opportunity features a cleared and leveled lot with all utilities accessible, including gas, electric, cable, water, and sewer. Improvements include curbs, sidewalks, and newly paved streets. Zoned RM-3, it is ready for multi-family residential development. Conveniently located just steps from the Ocean Resort Casino, one block from the beach and boardwalk, and two blocks from the Showboat Water Park and HARD ROCK Casino! This lot is situated just off Oriental Avenue in the South Inlet area and is now part of the CRDA\'s new Tourism District, where a new boardwalk has been constructed, linking it to Gardner\'s Basin. Additionally, three more lots are available for sale together in a package: 501 Oriental, 118 S Massachusetts, and 121 S Congress. The land package is priced at \$269,777.