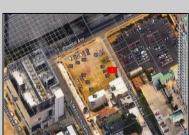

## **COMMENTS**

Available lot for sale now at 125 S Congress Ave. This fantastic real estate opportunity features a cleared and leveled lot with all utilities accessible, including gas, electric, cable, water, and sewer. Improvements include curbs, sidewalks, and newly paved streets. Zoned RM-3, it is ready for multi-family residential development. Conveniently located just steps from the Ocean Resort Casino, one block from the beach and boardwalk, and two blocks from the Showboat Water Park and HARD ROCK Casino! This lot is situated just off Oriental Avenue in the South Inlet area and is now part of the CRDA\'s new Tourism District, where a new boardwalk has been constructed, linking it to Gardner\'s Basin. Additionally, three more lots are available for sale together in a package: 501 Oriental, 118 S Massachusetts, and 121 S Congress. The land package is priced at \$269,777.