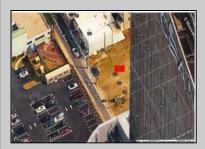

## **COMMENTS**

Available lot for sale now at 125 S Congress Ave. This fantastic real estate opportunity features a cleared and leveled lot with all utilities accessible, including gas, electric, cable, water, and sewer. Improvements include curbs, sidewalks, and newly paved streets. Zoned RM-3, it is ready for multi-family residential development. Conveniently located just steps from the Ocean Resort Casino, one block from the beach and boardwalk, and two blocks from the Showboat Water Park and HARD ROCK Casino! This lot is situated just off Oriental Avenue in the South Inlet area and is now part of the CRDA\'s new Tourism District, where a new boardwalk has been constructed, linking it to Gardner\'s Basin. Additionally, three more lots are available for sale together in a package: 501 Oriental, 118 S Massachusetts, and 121 S Congress. The land package is priced at \$269,777.