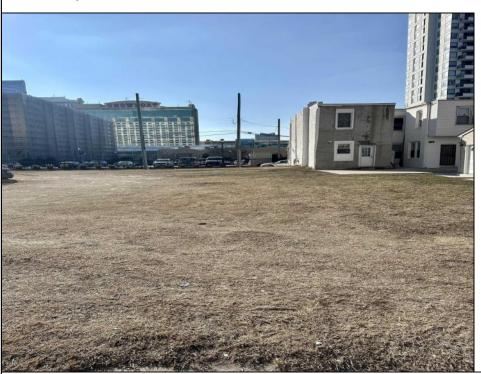

## **COMMENTS**

Available lot for sale now at 125 S Congress Ave. This fantastic real estate opportunity features a cleared and leveled lot with all utilities accessible, including gas, electric, cable, water, and sewer. Improvements include curbs, sidewalks, and newly paved streets. Zoned RM-3, it is ready for multi-family residential development. Conveniently located just steps from the Ocean Resort Casino, one block from the beach and boardwalk, and two blocks from the Showboat Water Park and HARD ROCK Casino! This lot is situated just off Oriental Avenue in the South Inlet area and is now part of the CRDA\'s new Tourism District, where a new boardwalk has been constructed, linking it to Gardner\'s Basin. Additionally, three more lots are available for sale together in a package: 501 Oriental, 118 S Massachusetts, and 121 S Congress. The land package is priced at \$269,777.