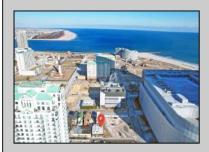

## **COMMENTS**

Available lot for sale now at 125 S Congress Ave. This fantastic real estate opportunity features a cleared and leveled lot with all utilities accessible, including gas, electric, cable, water, and sewer. Improvements include curbs, sidewalks, and newly paved streets. Zoned RM-3, it is ready for multi-family residential development. Conveniently located just steps from the Ocean Resort Casino, one block from the beach and boardwalk, and two blocks from the Showboat Water Park and HARD ROCK Casino! This lot is situated just off Oriental Avenue in the South Inlet area and is now part of the CRDA\'s new Tourism District, where a new boardwalk has been constructed, linking it to Gardner\'s Basin. Additionally, three more lots are available for sale together in a package: 501 Oriental, 118 S Massachusetts, and 121 S Congress. The land package is priced at \$269,777.