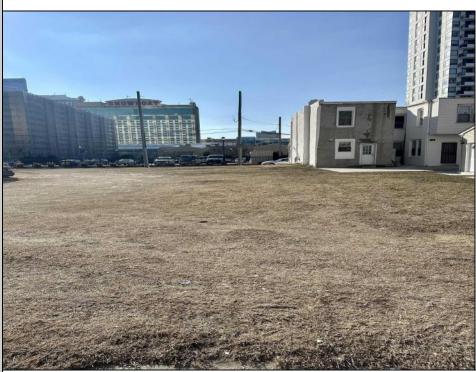

## COMMENTS

Available lot for sale now at 125 S Congress Ave. This fantastic real estate opportunity features a cleared and leveled lot with all utilities accessible, including gas, electric, cable, water, and sewer. Improvements include curbs, sidewalks, and newly paved streets. Zoned RM-3, it is ready for multi-family residential development. Conveniently located just steps from the Ocean Resort Casino, one block from the beach and boardwalk, and two blocks from the Showboat Water Park and HARD ROCK Casino! This lot is situated just off Oriental Avenue in the South Inlet area and is now part of the CRDA\'s new Tourism District, where a new boardwalk has been constructed, linking it to Gardner\'s Basin. Additionally, three more lots are available for sale together in a package: 501 Oriental, 118 S Massachusetts, and 121 S Congress. The land package is priced at \$269,777.