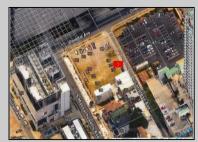

## COMMENTS

Available lot for sale now at 125 S Congress Ave. This fantastic real estate opportunity features a cleared and leveled lot with all utilities accessible, including gas, electric, cable, water, and sewer. Improvements include curbs, sidewalks, and newly paved streets. Zoned RM-3, it is ready for multi-family residential development. Conveniently located just steps from the Ocean Resort Casino, one block from the beach and boardwalk, and two blocks from the Showboat Water Park and HARD ROCK Casino! This lot is situated just off Oriental Avenue in the South Inlet area and is now part of the CRDA\'s new Tourism District, where a new boardwalk has been constructed, linking it to Gardner\'s Basin. Additionally, three more lots are available for sale together in a package: 501 Oriental, 118 S Massachusetts, and 121 S Congress. The land package is priced at \$269,777.