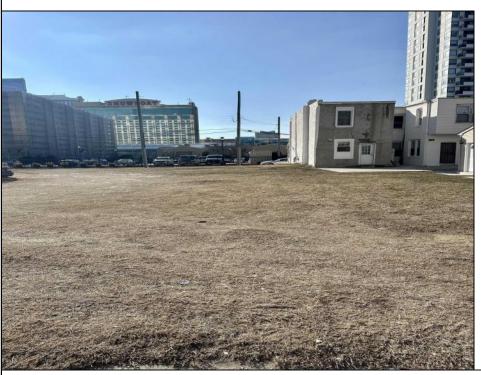

## **COMMENTS**

Available lot for sale now at 125 S Congress Ave. This fantastic real estate opportunity features a cleared and leveled lot with all utilities accessible, including gas, electric, cable, water, and sewer. Improvements include curbs, sidewalks, and newly paved streets. Zoned RM-3, it is ready for multi-family residential development. Conveniently located just steps from the Ocean Resort Casino, one block from the beach and boardwalk, and two blocks from the Showboat Water Park and HARD ROCK Casino! This lot is situated just off Oriental Avenue in the South Inlet area and is now part of the CRDA\'s new Tourism District, where a new boardwalk has been constructed, linking it to Gardner\'s Basin. Additionally, three more lots are available for sale together in a package: 501 Oriental, 118 S Massachusetts, and 121 S Congress. The land package is priced at \$269,777.