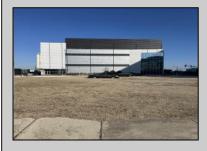

## **COMMENTS**

Available lot for sale now at 125 S Congress Ave. This fantastic real estate opportunity features a cleared and leveled lot with all utilities accessible, including gas, electric, cable, water, and sewer. Improvements include curbs, sidewalks, and newly paved streets. Zoned RM-3, it is ready for multi-family residential development. Conveniently located just steps from the Ocean Resort Casino, one block from the beach and boardwalk, and two blocks from the Showboat Water Park and HARD ROCK Casino! This lot is situated just off Oriental Avenue in the South Inlet area and is now part of the CRDA\'s new Tourism District, where a new boardwalk has been constructed, linking it to Gardner\'s Basin. Additionally, three more lots are available for sale together in a package: 501 Oriental, 118 S Massachusetts, and 121 S Congress. The land package is priced at \$269,777.