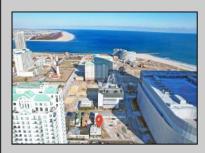

## **COMMENTS**

Available lot for sale now at 125 S Congress Ave. This fantastic real estate opportunity features a cleared and leveled lot with all utilities accessible, including gas, electric, cable, water, and sewer. Improvements include curbs, sidewalks, and newly paved streets. Zoned RM-3, it is ready for multi-family residential development. Conveniently located just steps from the Ocean Resort Casino, one block from the beach and boardwalk, and two blocks from the Showboat Water Park and HARD ROCK Casino! This lot is situated just off Oriental Avenue in the South Inlet area and is now part of the CRDA\'s new Tourism District, where a new boardwalk has been constructed, linking it to Gardner\'s Basin. Additionally, three more lots are available for sale together in a package: 501 Oriental, 118 S Massachusetts, and 121 S Congress. The land package is priced at \$269,777.