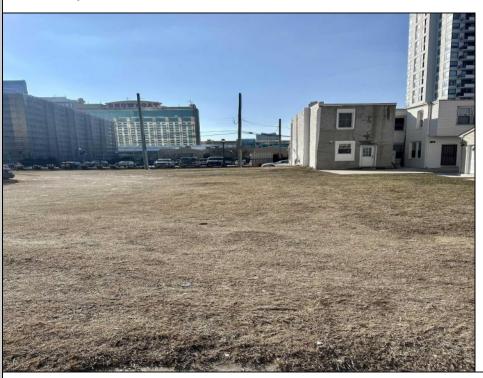

## **COMMENTS**

Available lot for sale now at 125 S Congress Ave. This fantastic real estate opportunity features a cleared and leveled lot with all utilities accessible, including gas, electric, cable, water, and sewer. Improvements include curbs, sidewalks, and newly paved streets. Zoned RM-3, it is ready for multi-family residential development. Conveniently located just steps from the Ocean Resort Casino, one block from the beach and boardwalk, and two blocks from the Showboat Water Park and HARD ROCK Casino! This lot is situated just off Oriental Avenue in the South Inlet area and is now part of the CRDA\'s new Tourism District, where a new boardwalk has been constructed, linking it to Gardner\'s Basin. Additionally, three more lots are available for sale together in a package: 501 Oriental, 118 S Massachusetts, and 121 S Congress. The land package is priced at \$269,777.