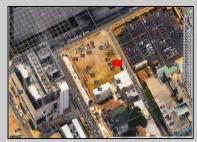

## **COMMENTS**

Available lot for sale now at 125 S Congress Ave. This fantastic real estate opportunity features a cleared and leveled lot with all utilities accessible, including gas, electric, cable, water, and sewer. Improvements include curbs, sidewalks, and newly paved streets. Zoned RM-3, it is ready for multi-family residential development. Conveniently located just steps from the Ocean Resort Casino, one block from the beach and boardwalk, and two blocks from the Showboat Water Park and HARD ROCK Casino! This lot is situated just off Oriental Avenue in the South Inlet area and is now part of the CRDA\'s new Tourism District, where a new boardwalk has been constructed, linking it to Gardner\'s Basin. Additionally, three more lots are available for sale together in a package: 501 Oriental, 118 S Massachusetts, and 121 S Congress. The land package is priced at \$269,777.