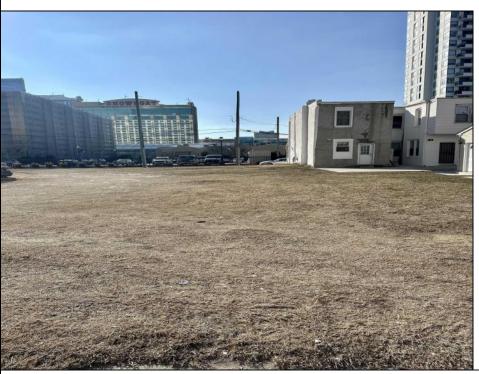

## **COMMENTS**

Available lot for sale now at 125 S Congress Ave. This fantastic real estate opportunity features a cleared and leveled lot with all utilities accessible, including gas, electric, cable, water, and sewer. Improvements include curbs, sidewalks, and newly paved streets. Zoned RM-3, it is ready for multi-family residential development. Conveniently located just steps from the Ocean Resort Casino, one block from the beach and boardwalk, and two blocks from the Showboat Water Park and HARD ROCK Casino! This lot is situated just off Oriental Avenue in the South Inlet area and is now part of the CRDA\'s new Tourism District, where a new boardwalk has been constructed, linking it to Gardner\'s Basin. Additionally, three more lots are available for sale together in a package: 501 Oriental, 118 S Massachusetts, and 121 S Congress. The land package is priced at \$269,777.