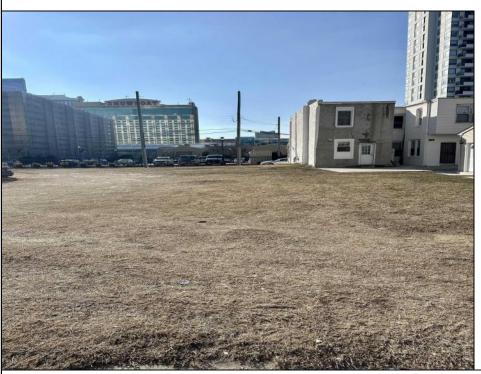

## **COMMENTS**

Available lot for sale now at 125 S Congress Ave. This fantastic real estate opportunity features a cleared and leveled lot with all utilities accessible, including gas, electric, cable, water, and sewer. Improvements include curbs, sidewalks, and newly paved streets. Zoned RM-3, it is ready for multi-family residential development. Conveniently located just steps from the Ocean Resort Casino, one block from the beach and boardwalk, and two blocks from the Showboat Water Park and HARD ROCK Casino! This lot is situated just off Oriental Avenue in the South Inlet area and is now part of the CRDA\'s new Tourism District, where a new boardwalk has been constructed, linking it to Gardner\'s Basin. Additionally, three more lots are available for sale together in a package: 501 Oriental, 118 S Massachusetts, and 121 S Congress. The land package is priced at \$269,777.