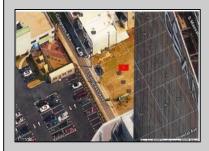

## COMMENTS

Available lot for sale now at 125 S Congress Ave. This fantastic real estate opportunity features a cleared and leveled lot with all utilities accessible, including gas, electric, cable, water, and sewer. Improvements include curbs, sidewalks, and newly paved streets. Zoned RM-3, it is ready for multi-family residential development. Conveniently located just steps from the Ocean Resort Casino, one block from the beach and boardwalk, and two blocks from the Showboat Water Park and HARD ROCK Casino! This lot is situated just off Oriental Avenue in the South Inlet area and is now part of the CRDA\'s new Tourism District, where a new boardwalk has been constructed, linking it to Gardner\'s Basin. Additionally, three more lots are available for sale together in a package: 501 Oriental, 118 S Massachusetts, and 121 S Congress. The land package is priced at \$269,777.