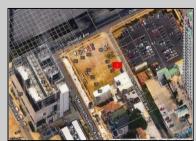

## COMMENTS

Available lot for sale now at 125 S Congress Ave. This fantastic real estate opportunity features a cleared and leveled lot with all utilities accessible, including gas, electric, cable, water, and sewer. Improvements include curbs, sidewalks, and newly paved streets. Zoned RM-3, it is ready for multi-family residential development. Conveniently located just steps from the Ocean Resort Casino, one block from the beach and boardwalk, and two blocks from the Showboat Water Park and HARD ROCK Casino! This lot is situated just off Oriental Avenue in the South Inlet area and is now part of the CRDA\'s new Tourism District, where a new boardwalk has been constructed, linking it to Gardner\'s Basin. Additionally, three more lots are available for sale together in a package: 501 Oriental, 118 S Massachusetts, and 121 S Congress. The land package is priced at \$269,777.