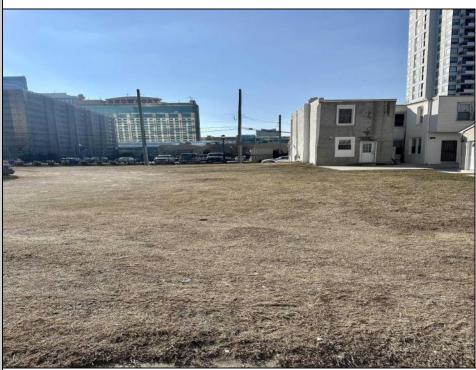

## COMMENTS

Available lot for sale now at 125 S Congress Ave. This fantastic real estate opportunity features a cleared and leveled lot with all utilities accessible, including gas, electric, cable, water, and sewer. Improvements include curbs, sidewalks, and newly paved streets. Zoned RM-3, it is ready for multi-family residential development. Conveniently located just steps from the Ocean Resort Casino, one block from the beach and boardwalk, and two blocks from the Showboat Water Park and HARD ROCK Casino! This lot is situated just off Oriental Avenue in the South Inlet area and is now part of the CRDA\'s new Tourism District, where a new boardwalk has been constructed, linking it to Gardner\'s Basin. Additionally, three more lots are available for sale together in a package: 501 Oriental, 118 S Massachusetts, and 121 S Congress. The land package is priced at \$269,777.