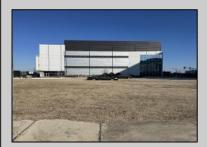

## **COMMENTS**

Available lot for sale now at 125 S Congress Ave. This fantastic real estate opportunity features a cleared and leveled lot with all utilities accessible, including gas, electric, cable, water, and sewer. Improvements include curbs, sidewalks, and newly paved streets. Zoned RM-3, it is ready for multi-family residential development. Conveniently located just steps from the Ocean Resort Casino, one block from the beach and boardwalk, and two blocks from the Showboat Water Park and HARD ROCK Casino! This lot is situated just off Oriental Avenue in the South Inlet area and is now part of the CRDA\'s new Tourism District, where a new boardwalk has been constructed, linking it to Gardner\'s Basin. Additionally, three more lots are available for sale together in a package: 501 Oriental, 118 S Massachusetts, and 121 S Congress. The land package is priced at \$269,777.