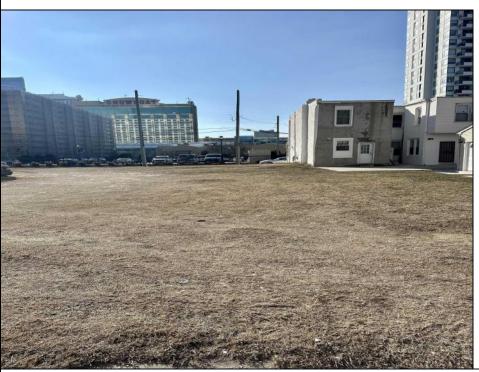

## **COMMENTS**

Available lot for sale now at 125 S Congress Ave. This fantastic real estate opportunity features a cleared and leveled lot with all utilities accessible, including gas, electric, cable, water, and sewer. Improvements include curbs, sidewalks, and newly paved streets. Zoned RM-3, it is ready for multi-family residential development. Conveniently located just steps from the Ocean Resort Casino, one block from the beach and boardwalk, and two blocks from the Showboat Water Park and HARD ROCK Casino! This lot is situated just off Oriental Avenue in the South Inlet area and is now part of the CRDA\'s new Tourism District, where a new boardwalk has been constructed, linking it to Gardner\'s Basin. Additionally, three more lots are available for sale together in a package: 501 Oriental, 118 S Massachusetts, and 121 S Congress. The land package is priced at \$269,777.