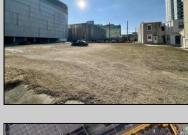

## **COMMENTS**

Available lot for sale now at 125 S Congress Ave. This fantastic real estate opportunity features a cleared and leveled lot with all utilities accessible, including gas, electric, cable, water, and sewer. Improvements include curbs, sidewalks, and newly paved streets. Zoned RM-3, it is ready for multi-family residential development. Conveniently located just steps from the Ocean Resort Casino, one block from the beach and boardwalk, and two blocks from the Showboat Water Park and HARD ROCK Casino! This lot is situated just off Oriental Avenue in the South Inlet area and is now part of the CRDA\'s new Tourism District, where a new boardwalk has been constructed, linking it to Gardner\'s Basin. Additionally, three more lots are available for sale together in a package: 501 Oriental, 118 S Massachusetts, and 121 S Congress. The land package is priced at \$269,777.