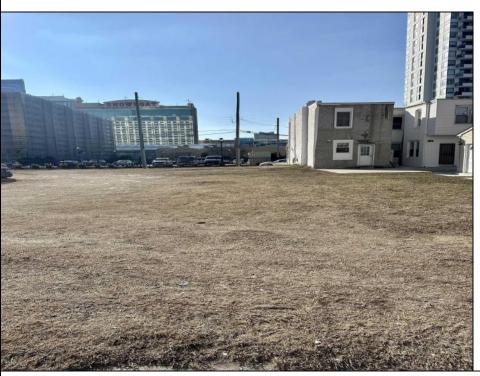

## **COMMENTS**

Available lot for sale now at 125 S Congress Ave. This fantastic real estate opportunity features a cleared and leveled lot with all utilities accessible, including gas, electric, cable, water, and sewer. Improvements include curbs, sidewalks, and newly paved streets. Zoned RM-3, it is ready for multi-family residential development. Conveniently located just steps from the Ocean Resort Casino, one block from the beach and boardwalk, and two blocks from the Showboat Water Park and HARD ROCK Casino! This lot is situated just off Oriental Avenue in the South Inlet area and is now part of the CRDA\'s new Tourism District, where a new boardwalk has been constructed, linking it to Gardner\'s Basin. Additionally, three more lots are available for sale together in a package: 501 Oriental, 118 S Massachusetts, and 121 S Congress. The land package is priced at \$269,777.