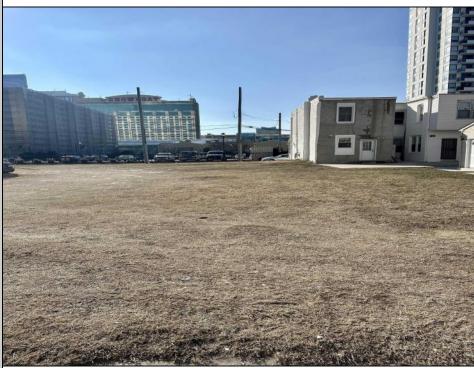

## COMMENTS

Available lot for sale now at 125 S Congress Ave. This fantastic real estate opportunity features a cleared and leveled lot with all utilities accessible, including gas, electric, cable, water, and sewer. Improvements include curbs, sidewalks, and newly paved streets. Zoned RM-3, it is ready for multi-family residential development. Conveniently located just steps from the Ocean Resort Casino, one block from the beach and boardwalk, and two blocks from the Showboat Water Park and HARD ROCK Casino! This lot is situated just off Oriental Avenue in the South Inlet area and is now part of the CRDA\'s new Tourism District, where a new boardwalk has been constructed, linking it to Gardner\'s Basin. Additionally, three more lots are available for sale together in a package: 501 Oriental, 118 S Massachusetts, and 121 S Congress. The land package is priced at \$269,777.