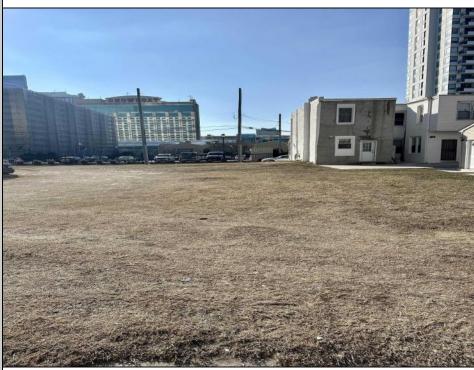

## COMMENTS

Available lot for sale now at 125 S Congress Ave. This fantastic real estate opportunity features a cleared and leveled lot with all utilities accessible, including gas, electric, cable, water, and sewer. Improvements include curbs, sidewalks, and newly paved streets. Zoned RM-3, it is ready for multi-family residential development. Conveniently located just steps from the Ocean Resort Casino, one block from the beach and boardwalk, and two blocks from the Showboat Water Park and HARD ROCK Casino! This lot is situated just off Oriental Avenue in the South Inlet area and is now part of the CRDA\'s new Tourism District, where a new boardwalk has been constructed, linking it to Gardner\'s Basin. Additionally, three more lots are available for sale together in a package: 501 Oriental, 118 S Massachusetts, and 121 S Congress. The land package is priced at \$269,777.