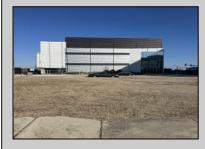

## COMMENTS

Available lot for sale now at 125 S Congress Ave. This fantastic real estate opportunity features a cleared and leveled lot with all utilities accessible, including gas, electric, cable, water, and sewer. Improvements include curbs, sidewalks, and newly paved streets. Zoned RM-3, it is ready for multi-family residential development. Conveniently located just steps from the Ocean Resort Casino, one block from the beach and boardwalk, and two blocks from the Showboat Water Park and HARD ROCK Casino! This lot is situated just off Oriental Avenue in the South Inlet area and is now part of the CRDA\'s new Tourism District, where a new boardwalk has been constructed, linking it to Gardner\'s Basin. Additionally, three more lots are available for sale together in a package: 501 Oriental, 118 S Massachusetts, and 121 S Congress. The land package is priced at \$269,777.