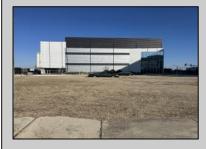

## COMMENTS

Available lot for sale now at 125 S Congress Ave. This fantastic real estate opportunity features a cleared and leveled lot with all utilities accessible, including gas, electric, cable, water, and sewer. Improvements include curbs, sidewalks, and newly paved streets. Zoned RM-3, it is ready for multi-family residential development. Conveniently located just steps from the Ocean Resort Casino, one block from the beach and boardwalk, and two blocks from the Showboat Water Park and HARD ROCK Casino! This lot is situated just off Oriental Avenue in the South Inlet area and is now part of the CRDA\'s new Tourism District, where a new boardwalk has been constructed, linking it to Gardner\'s Basin. Additionally, three more lots are available for sale together in a package: 501 Oriental, 118 S Massachusetts, and 121 S Congress. The land package is priced at \$269,777.