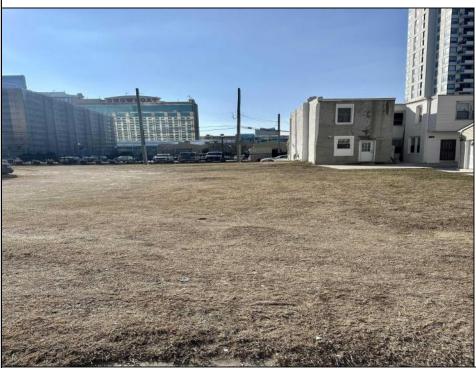

## COMMENTS

Available lot for sale now at 125 S Congress Ave. This fantastic real estate opportunity features a cleared and leveled lot with all utilities accessible, including gas, electric, cable, water, and sewer. Improvements include curbs, sidewalks, and newly paved streets. Zoned RM-3, it is ready for multi-family residential development. Conveniently located just steps from the Ocean Resort Casino, one block from the beach and boardwalk, and two blocks from the Showboat Water Park and HARD ROCK Casino! This lot is situated just off Oriental Avenue in the South Inlet area and is now part of the CRDA\'s new Tourism District, where a new boardwalk has been constructed, linking it to Gardner\'s Basin. Additionally, three more lots are available for sale together in a package: 501 Oriental, 118 S Massachusetts, and 121 S Congress. The land package is priced at \$269,777.