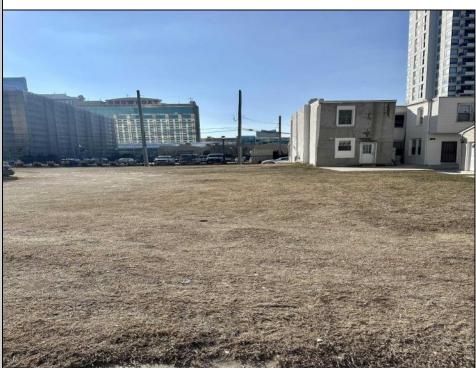

## 125 Congress Ave Atlantic City, NJ 08401

Asking \$34,900.00

## COMMENTS

Available lot for sale now at 125 S Congress Ave. This fantastic real estate opportunity features a cleared and leveled lot with all utilities accessible, including gas, electric, cable, water, and sewer. Improvements include curbs, sidewalks, and newly paved streets. Zoned RM-3, it is ready for multi-family residential development. Conveniently located just steps from the Ocean Resort Casino, one block from the beach and boardwalk, and two blocks from the Showboat Water Park and HARD ROCK Casino! This lot is situated just off Oriental Avenue in the South Inlet area and is now part of the CRDA\'s new Tourism District, where a new boardwalk has been constructed, linking it to Gardner\'s Basin. Additionally, three more lots are available for sale together in a package: 501 Oriental, 118 S Massachusetts, and 121 S Congress. The land package is priced at \$269,777.