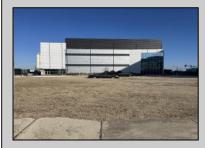

## COMMENTS

Available lot for sale now at 125 S Congress Ave. This fantastic real estate opportunity features a cleared and leveled lot with all utilities accessible, including gas, electric, cable, water, and sewer. Improvements include curbs, sidewalks, and newly paved streets. Zoned RM-3, it is ready for multi-family residential development. Conveniently located just steps from the Ocean Resort Casino, one block from the beach and boardwalk, and two blocks from the Showboat Water Park and HARD ROCK Casino! This lot is situated just off Oriental Avenue in the South Inlet area and is now part of the CRDA\'s new Tourism District, where a new boardwalk has been constructed, linking it to Gardner\'s Basin. Additionally, three more lots are available for sale together in a package: 501 Oriental, 118 S Massachusetts, and 121 S Congress. The land package is priced at \$269,777.