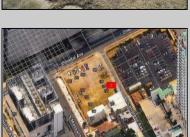

## **COMMENTS**

Available lot for sale now at 125 S Congress Ave. This fantastic real estate opportunity features a cleared and leveled lot with all utilities accessible, including gas, electric, cable, water, and sewer. Improvements include curbs, sidewalks, and newly paved streets. Zoned RM-3, it is ready for multi-family residential development. Conveniently located just steps from the Ocean Resort Casino, one block from the beach and boardwalk, and two blocks from the Showboat Water Park and HARD ROCK Casino! This lot is situated just off Oriental Avenue in the South Inlet area and is now part of the CRDA\'s new Tourism District, where a new boardwalk has been constructed, linking it to Gardner\'s Basin. Additionally, three more lots are available for sale together in a package: 501 Oriental, 118 S Massachusetts, and 121 S Congress. The land package is priced at \$269,777.