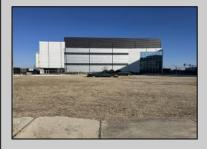

## **COMMENTS**

Available lot for sale now at 125 S Congress Ave. This fantastic real estate opportunity features a cleared and leveled lot with all utilities accessible, including gas, electric, cable, water, and sewer. Improvements include curbs, sidewalks, and newly paved streets. Zoned RM-3, it is ready for multi-family residential development. Conveniently located just steps from the Ocean Resort Casino, one block from the beach and boardwalk, and two blocks from the Showboat Water Park and HARD ROCK Casino! This lot is situated just off Oriental Avenue in the South Inlet area and is now part of the CRDA\'s new Tourism District, where a new boardwalk has been constructed, linking it to Gardner\'s Basin. Additionally, three more lots are available for sale together in a package: 501 Oriental, 118 S Massachusetts, and 121 S Congress. The land package is priced at \$269,777.