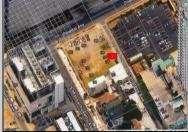

## **COMMENTS**

Available lot for sale now at 125 S Congress Ave. This fantastic real estate opportunity features a cleared and leveled lot with all utilities accessible, including gas, electric, cable, water, and sewer. Improvements include curbs, sidewalks, and newly paved streets. Zoned RM-3, it is ready for multi-family residential development. Conveniently located just steps from the Ocean Resort Casino, one block from the beach and boardwalk, and two blocks from the Showboat Water Park and HARD ROCK Casino! This lot is situated just off Oriental Avenue in the South Inlet area and is now part of the CRDA\'s new Tourism District, where a new boardwalk has been constructed, linking it to Gardner\'s Basin. Additionally, three more lots are available for sale together in a package: 501 Oriental, 118 S Massachusetts, and 121 S Congress. The land package is priced at \$269,777.