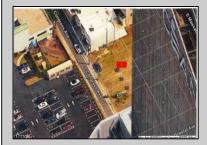

## **COMMENTS**

Available lot for sale now at 125 S Congress Ave. This fantastic real estate opportunity features a cleared and leveled lot with all utilities accessible, including gas, electric, cable, water, and sewer. Improvements include curbs, sidewalks, and newly paved streets. Zoned RM-3, it is ready for multi-family residential development. Conveniently located just steps from the Ocean Resort Casino, one block from the beach and boardwalk, and two blocks from the Showboat Water Park and HARD ROCK Casino! This lot is situated just off Oriental Avenue in the South Inlet area and is now part of the CRDA\'s new Tourism District, where a new boardwalk has been constructed, linking it to Gardner\'s Basin. Additionally, three more lots are available for sale together in a package: 501 Oriental, 118 S Massachusetts, and 121 S Congress. The land package is priced at \$269,777.