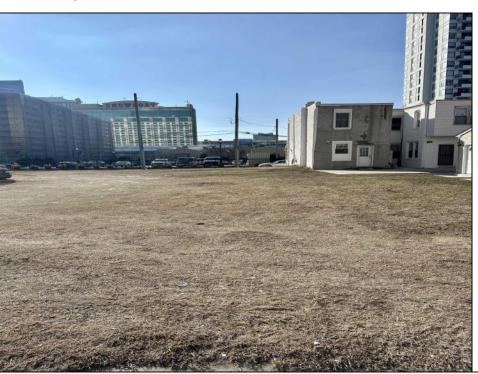

## **COMMENTS**

Available lot for sale now at 125 S Congress Ave. This fantastic real estate opportunity features a cleared and leveled lot with all utilities accessible, including gas, electric, cable, water, and sewer. Improvements include curbs, sidewalks, and newly paved streets. Zoned RM-3, it is ready for multi-family residential development. Conveniently located just steps from the Ocean Resort Casino, one block from the beach and boardwalk, and two blocks from the Showboat Water Park and HARD ROCK Casino! This lot is situated just off Oriental Avenue in the South Inlet area and is now part of the CRDA\'s new Tourism District, where a new boardwalk has been constructed, linking it to Gardner\'s Basin. Additionally, three more lots are available for sale together in a package: 501 Oriental, 118 S Massachusetts, and 121 S Congress. The land package is priced at \$269,777.