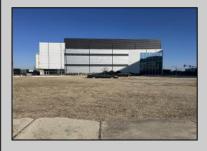

## **COMMENTS**

Available lot for sale now at 125 S Congress Ave. This fantastic real estate opportunity features a cleared and leveled lot with all utilities accessible, including gas, electric, cable, water, and sewer. Improvements include curbs, sidewalks, and newly paved streets. Zoned RM-3, it is ready for multi-family residential development. Conveniently located just steps from the Ocean Resort Casino, one block from the beach and boardwalk, and two blocks from the Showboat Water Park and HARD ROCK Casino! This lot is situated just off Oriental Avenue in the South Inlet area and is now part of the CRDA\'s new Tourism District, where a new boardwalk has been constructed, linking it to Gardner\'s Basin. Additionally, three more lots are available for sale together in a package: 501 Oriental, 118 S Massachusetts, and 121 S Congress. The land package is priced at \$269,777.