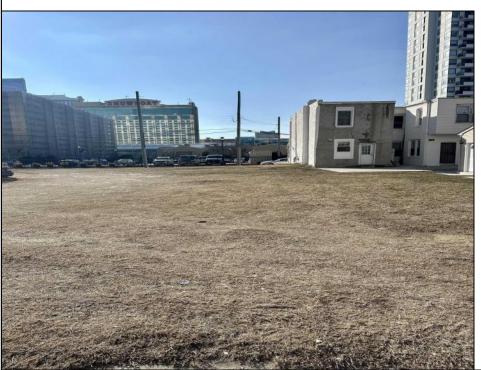

## **COMMENTS**

Available lot for sale now at 125 S Congress Ave. This fantastic real estate opportunity features a cleared and leveled lot with all utilities accessible, including gas, electric, cable, water, and sewer. Improvements include curbs, sidewalks, and newly paved streets. Zoned RM-3, it is ready for multi-family residential development. Conveniently located just steps from the Ocean Resort Casino, one block from the beach and boardwalk, and two blocks from the Showboat Water Park and HARD ROCK Casino! This lot is situated just off Oriental Avenue in the South Inlet area and is now part of the CRDA\'s new Tourism District, where a new boardwalk has been constructed, linking it to Gardner\'s Basin. Additionally, three more lots are available for sale together in a package: 501 Oriental, 118 S Massachusetts, and 121 S Congress. The land package is priced at \$269,777.