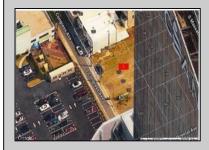

## 125 Congress Ave Atlantic City, NJ 08401

Asking \$34,900.00

## COMMENTS

Available lot for sale now at 125 S Congress Ave. This fantastic real estate opportunity features a cleared and leveled lot with all utilities accessible, including gas, electric, cable, water, and sewer. Improvements include curbs, sidewalks, and newly paved streets. Zoned RM-3, it is ready for multi-family residential development. Conveniently located just steps from the Ocean Resort Casino, one block from the beach and boardwalk, and two blocks from the Showboat Water Park and HARD ROCK Casino! This lot is situated just off Oriental Avenue in the South Inlet area and is now part of the CRDA\'s new Tourism District, where a new boardwalk has been constructed, linking it to Gardner\'s Basin. Additionally, three more lots are available for sale together in a package: 501 Oriental, 118 S Massachusetts, and 121 S Congress. The land package is priced at \$269,777.