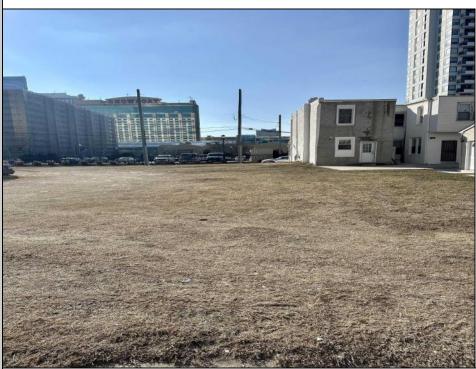

## COMMENTS

Available lot for sale now at 125 S Congress Ave. This fantastic real estate opportunity features a cleared and leveled lot with all utilities accessible, including gas, electric, cable, water, and sewer. Improvements include curbs, sidewalks, and newly paved streets. Zoned RM-3, it is ready for multi-family residential development. Conveniently located just steps from the Ocean Resort Casino, one block from the beach and boardwalk, and two blocks from the Showboat Water Park and HARD ROCK Casino! This lot is situated just off Oriental Avenue in the South Inlet area and is now part of the CRDA\'s new Tourism District, where a new boardwalk has been constructed, linking it to Gardner\'s Basin. Additionally, three more lots are available for sale together in a package: 501 Oriental, 118 S Massachusetts, and 121 S Congress. The land package is priced at \$269,777.