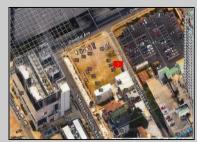

## 125 Congress Ave Atlantic City, NJ 08401

Asking \$34,900.00

## COMMENTS

Available lot for sale now at 125 S Congress Ave. This fantastic real estate opportunity features a cleared and leveled lot with all utilities accessible, including gas, electric, cable, water, and sewer. Improvements include curbs, sidewalks, and newly paved streets. Zoned RM-3, it is ready for multi-family residential development. Conveniently located just steps from the Ocean Resort Casino, one block from the beach and boardwalk, and two blocks from the Showboat Water Park and HARD ROCK Casino! This lot is situated just off Oriental Avenue in the South Inlet area and is now part of the CRDA\'s new Tourism District, where a new boardwalk has been constructed, linking it to Gardner\'s Basin. Additionally, three more lots are available for sale together in a package: 501 Oriental, 118 S Massachusetts, and 121 S Congress. The land package is priced at \$269,777.