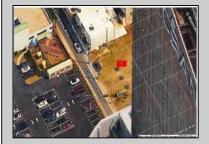

## **COMMENTS**

Available lot for sale now at 125 S Congress Ave. This fantastic real estate opportunity features a cleared and leveled lot with all utilities accessible, including gas, electric, cable, water, and sewer. Improvements include curbs, sidewalks, and newly paved streets. Zoned RM-3, it is ready for multi-family residential development. Conveniently located just steps from the Ocean Resort Casino, one block from the beach and boardwalk, and two blocks from the Showboat Water Park and HARD ROCK Casino! This lot is situated just off Oriental Avenue in the South Inlet area and is now part of the CRDA\'s new Tourism District, where a new boardwalk has been constructed, linking it to Gardner\'s Basin. Additionally, three more lots are available for sale together in a package: 501 Oriental, 118 S Massachusetts, and 121 S Congress. The land package is priced at \$269,777.