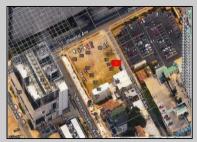

## **COMMENTS**

Available lot for sale now at 125 S Congress Ave. This fantastic real estate opportunity features a cleared and leveled lot with all utilities accessible, including gas, electric, cable, water, and sewer. Improvements include curbs, sidewalks, and newly paved streets. Zoned RM-3, it is ready for multi-family residential development. Conveniently located just steps from the Ocean Resort Casino, one block from the beach and boardwalk, and two blocks from the Showboat Water Park and HARD ROCK Casino! This lot is situated just off Oriental Avenue in the South Inlet area and is now part of the CRDA\'s new Tourism District, where a new boardwalk has been constructed, linking it to Gardner\'s Basin. Additionally, three more lots are available for sale together in a package: 501 Oriental, 118 S Massachusetts, and 121 S Congress. The land package is priced at \$269,777.