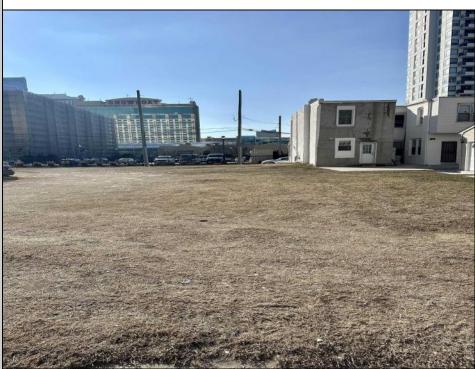

## COMMENTS

Available lot for sale now at 125 S Congress Ave. This fantastic real estate opportunity features a cleared and leveled lot with all utilities accessible, including gas, electric, cable, water, and sewer. Improvements include curbs, sidewalks, and newly paved streets. Zoned RM-3, it is ready for multi-family residential development. Conveniently located just steps from the Ocean Resort Casino, one block from the beach and boardwalk, and two blocks from the Showboat Water Park and HARD ROCK Casino! This lot is situated just off Oriental Avenue in the South Inlet area and is now part of the CRDA\'s new Tourism District, where a new boardwalk has been constructed, linking it to Gardner\'s Basin. Additionally, three more lots are available for sale together in a package: 501 Oriental, 118 S Massachusetts, and 121 S Congress. The land package is priced at \$269,777.