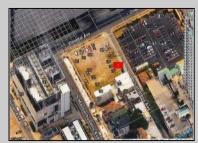

## COMMENTS

Available lot for sale now at 125 S Congress Ave. This fantastic real estate opportunity features a cleared and leveled lot with all utilities accessible, including gas, electric, cable, water, and sewer. Improvements include curbs, sidewalks, and newly paved streets. Zoned RM-3, it is ready for multi-family residential development. Conveniently located just steps from the Ocean Resort Casino, one block from the beach and boardwalk, and two blocks from the Showboat Water Park and HARD ROCK Casino! This lot is situated just off Oriental Avenue in the South Inlet area and is now part of the CRDA\'s new Tourism District, where a new boardwalk has been constructed, linking it to Gardner\'s Basin. Additionally, three more lots are available for sale together in a package: 501 Oriental, 118 S Massachusetts, and 121 S Congress. The land package is priced at \$269,777.