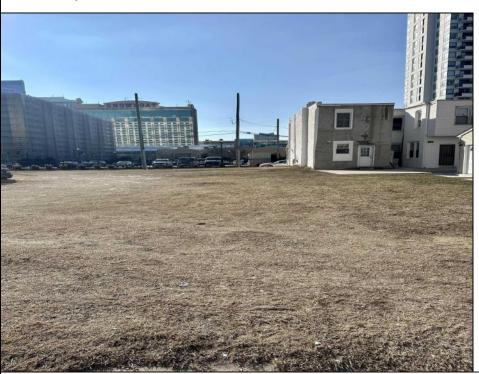

## **COMMENTS**

Available lot for sale now at 125 S Congress Ave. This fantastic real estate opportunity features a cleared and leveled lot with all utilities accessible, including gas, electric, cable, water, and sewer. Improvements include curbs, sidewalks, and newly paved streets. Zoned RM-3, it is ready for multi-family residential development. Conveniently located just steps from the Ocean Resort Casino, one block from the beach and boardwalk, and two blocks from the Showboat Water Park and HARD ROCK Casino! This lot is situated just off Oriental Avenue in the South Inlet area and is now part of the CRDA\'s new Tourism District, where a new boardwalk has been constructed, linking it to Gardner\'s Basin. Additionally, three more lots are available for sale together in a package: 501 Oriental, 118 S Massachusetts, and 121 S Congress. The land package is priced at \$269,777.