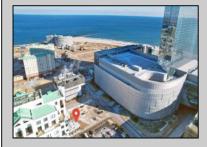

## **COMMENTS**

Available lot for sale now at 121 S Congress Ave. This fantastic real estate opportunity features a cleared and leveled lot with all utilities accessible, including gas, electric, cable, water, and sewer. Improvements include curbs, sidewalks, and newly paved streets. Zoned RM-3, it is ready for multi-family residential development. Conveniently located just steps from the Ocean Resort Casino, one block from the beach and boardwalk, and two blocks from the Showboat Water Park and HARD ROCK Casino! This lot is situated just off Oriental Avenue in the South Inlet area and is now part of the CRDA\'s new Tourism District, where a new boardwalk has been constructed, linking it to Gardner\'s Basin. Additionally, three more available lots are for sale together in a package: 501 Oriental, 118 S Massachusetts, and 125 S Congress. The land package is priced at \$269,777.