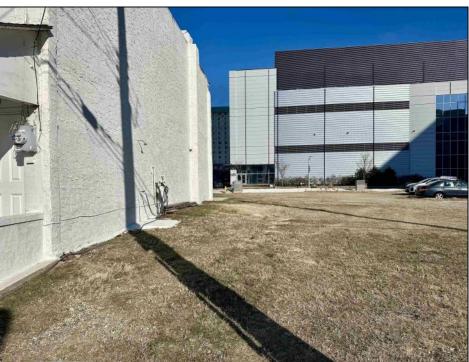

## **COMMENTS**

Available lot for sale now at 121 S Congress Ave. This fantastic real estate opportunity features a cleared and leveled lot with all utilities accessible, including gas, electric, cable, water, and sewer. Improvements include curbs, sidewalks, and newly paved streets. Zoned RM-3, it is ready for multi-family residential development. Conveniently located just steps from the Ocean Resort Casino, one block from the beach and boardwalk, and two blocks from the Showboat Water Park and HARD ROCK Casino! This lot is situated just off Oriental Avenue in the South Inlet area and is now part of the CRDA\'s new Tourism District, where a new boardwalk has been constructed, linking it to Gardner\'s Basin. Additionally, three more available lots are for sale together in a package: 501 Oriental, 118 S Massachusetts, and 125 S Congress. The land package is priced at \$269,777.