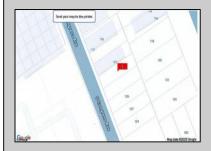

## **COMMENTS**

Available lot for sale now at 121 S Congress Ave. This fantastic real estate opportunity features a cleared and leveled lot with all utilities accessible, including gas, electric, cable, water, and sewer. Improvements include curbs, sidewalks, and newly paved streets. Zoned RM-3, it is ready for multi-family residential development. Conveniently located just steps from the Ocean Resort Casino, one block from the beach and boardwalk, and two blocks from the Showboat Water Park and HARD ROCK Casino! This lot is situated just off Oriental Avenue in the South Inlet area and is now part of the CRDA\'s new Tourism District, where a new boardwalk has been constructed, linking it to Gardner\'s Basin. Additionally, three more available lots are for sale together in a package: 501 Oriental, 118 S Massachusetts, and 125 S Congress. The land package is priced at \$269,777.