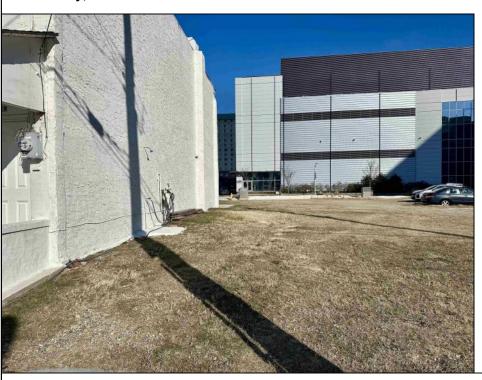

## **COMMENTS**

Available lot for sale now at 121 S Congress Ave. This fantastic real estate opportunity features a cleared and leveled lot with all utilities accessible, including gas, electric, cable, water, and sewer. Improvements include curbs, sidewalks, and newly paved streets. Zoned RM-3, it is ready for multi-family residential development. Conveniently located just steps from the Ocean Resort Casino, one block from the beach and boardwalk, and two blocks from the Showboat Water Park and HARD ROCK Casino! This lot is situated just off Oriental Avenue in the South Inlet area and is now part of the CRDA\'s new Tourism District, where a new boardwalk has been constructed, linking it to Gardner\'s Basin. Additionally, three more available lots are for sale together in a package: 501 Oriental, 118 S Massachusetts, and 125 S Congress. The land package is priced at \$269,777.