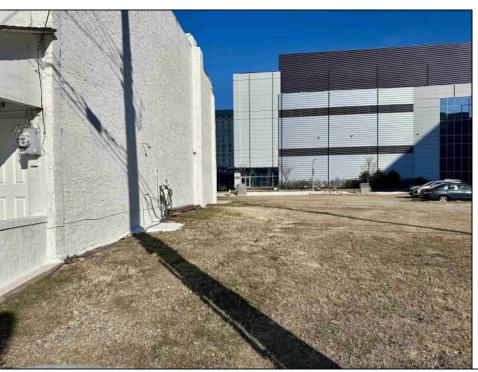

## **COMMENTS**

Available lot for sale now at 121 S Congress Ave. This fantastic real estate opportunity features a cleared and leveled lot with all utilities accessible, including gas, electric, cable, water, and sewer. Improvements include curbs, sidewalks, and newly paved streets. Zoned RM-3, it is ready for multi-family residential development. Conveniently located just steps from the Ocean Resort Casino, one block from the beach and boardwalk, and two blocks from the Showboat Water Park and HARD ROCK Casino! This lot is situated just off Oriental Avenue in the South Inlet area and is now part of the CRDA\'s new Tourism District, where a new boardwalk has been constructed, linking it to Gardner\'s Basin. Additionally, three more available lots are for sale together in a package: 501 Oriental, 118 S Massachusetts, and 125 S Congress. The land package is priced at \$269,777.