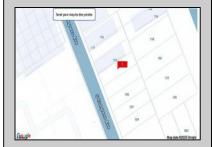

## **COMMENTS**

Available lot for sale now at 121 S Congress Ave. This fantastic real estate opportunity features a cleared and leveled lot with all utilities accessible, including gas, electric, cable, water, and sewer. Improvements include curbs, sidewalks, and newly paved streets. Zoned RM-3, it is ready for multi-family residential development. Conveniently located just steps from the Ocean Resort Casino, one block from the beach and boardwalk, and two blocks from the Showboat Water Park and HARD ROCK Casino! This lot is situated just off Oriental Avenue in the South Inlet area and is now part of the CRDA\'s new Tourism District, where a new boardwalk has been constructed, linking it to Gardner\'s Basin. Additionally, three more available lots are for sale together in a package: 501 Oriental, 118 S Massachusetts, and 125 S Congress. The land package is priced at \$269,777.