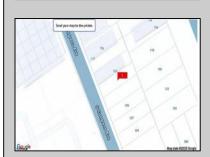

## **COMMENTS**

Available lot for sale now at 121 S Congress Ave. This fantastic real estate opportunity features a cleared and leveled lot with all utilities accessible, including gas, electric, cable, water, and sewer. Improvements include curbs, sidewalks, and newly paved streets. Zoned RM-3, it is ready for multi-family residential development. Conveniently located just steps from the Ocean Resort Casino, one block from the beach and boardwalk, and two blocks from the Showboat Water Park and HARD ROCK Casino! This lot is situated just off Oriental Avenue in the South Inlet area and is now part of the CRDA\'s new Tourism District, where a new boardwalk has been constructed, linking it to Gardner\'s Basin. Additionally, three more available lots are for sale together in a package: 501 Oriental, 118 S Massachusetts, and 125 S Congress. The land package is priced at \$269,777.