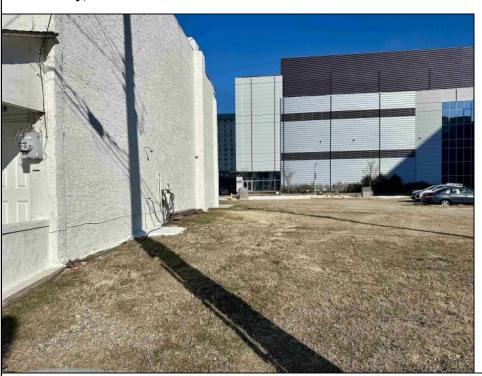

## **COMMENTS**

Available lot for sale now at 121 S Congress Ave. This fantastic real estate opportunity features a cleared and leveled lot with all utilities accessible, including gas, electric, cable, water, and sewer. Improvements include curbs, sidewalks, and newly paved streets. Zoned RM-3, it is ready for multi-family residential development. Conveniently located just steps from the Ocean Resort Casino, one block from the beach and boardwalk, and two blocks from the Showboat Water Park and HARD ROCK Casino! This lot is situated just off Oriental Avenue in the South Inlet area and is now part of the CRDA\'s new Tourism District, where a new boardwalk has been constructed, linking it to Gardner\'s Basin. Additionally, three more available lots are for sale together in a package: 501 Oriental, 118 S Massachusetts, and 125 S Congress. The land package is priced at \$269,777.