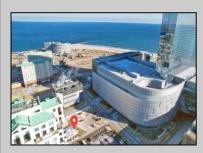

## **COMMENTS**

Available lot for sale now at 121 S Congress Ave. This fantastic real estate opportunity features a cleared and leveled lot with all utilities accessible, including gas, electric, cable, water, and sewer. Improvements include curbs, sidewalks, and newly paved streets. Zoned RM-3, it is ready for multi-family residential development. Conveniently located just steps from the Ocean Resort Casino, one block from the beach and boardwalk, and two blocks from the Showboat Water Park and HARD ROCK Casino! This lot is situated just off Oriental Avenue in the South Inlet area and is now part of the CRDA\'s new Tourism District, where a new boardwalk has been constructed, linking it to Gardner\'s Basin. Additionally, three more available lots are for sale together in a package: 501 Oriental, 118 S Massachusetts, and 125 S Congress. The land package is priced at \$269,777.