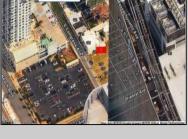

## **COMMENTS**

Available lot for sale now at 121 S Congress Ave. This fantastic real estate opportunity features a cleared and leveled lot with all utilities accessible, including gas, electric, cable, water, and sewer. Improvements include curbs, sidewalks, and newly paved streets. Zoned RM-3, it is ready for multi-family residential development. Conveniently located just steps from the Ocean Resort Casino, one block from the beach and boardwalk, and two blocks from the Showboat Water Park and HARD ROCK Casino! This lot is situated just off Oriental Avenue in the South Inlet area and is now part of the CRDA\'s new Tourism District, where a new boardwalk has been constructed, linking it to Gardner\'s Basin. Additionally, three more available lots are for sale together in a package: 501 Oriental, 118 S Massachusetts, and 125 S Congress. The land package is priced at \$269,777.