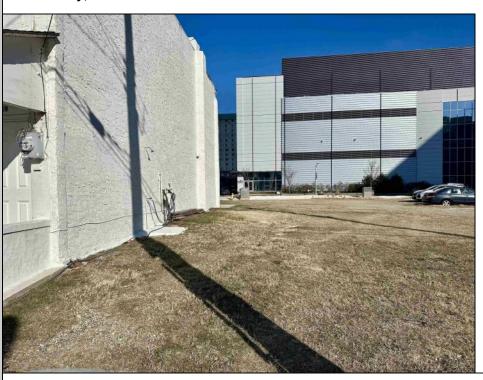

## **COMMENTS**

Available lot for sale now at 121 S Congress Ave. This fantastic real estate opportunity features a cleared and leveled lot with all utilities accessible, including gas, electric, cable, water, and sewer. Improvements include curbs, sidewalks, and newly paved streets. Zoned RM-3, it is ready for multi-family residential development. Conveniently located just steps from the Ocean Resort Casino, one block from the beach and boardwalk, and two blocks from the Showboat Water Park and HARD ROCK Casino! This lot is situated just off Oriental Avenue in the South Inlet area and is now part of the CRDA\'s new Tourism District, where a new boardwalk has been constructed, linking it to Gardner\'s Basin. Additionally, three more available lots are for sale together in a package: 501 Oriental, 118 S Massachusetts, and 125 S Congress. The land package is priced at \$269,777.