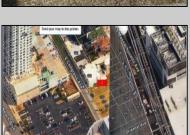

## **COMMENTS**

Available lot for sale now at 121 S Congress Ave. This fantastic real estate opportunity features a cleared and leveled lot with all utilities accessible, including gas, electric, cable, water, and sewer. Improvements include curbs, sidewalks, and newly paved streets. Zoned RM-3, it is ready for multi-family residential development. Conveniently located just steps from the Ocean Resort Casino, one block from the beach and boardwalk, and two blocks from the Showboat Water Park and HARD ROCK Casino! This lot is situated just off Oriental Avenue in the South Inlet area and is now part of the CRDA\'s new Tourism District, where a new boardwalk has been constructed, linking it to Gardner\'s Basin. Additionally, three more available lots are for sale together in a package: 501 Oriental, 118 S Massachusetts, and 125 S Congress. The land package is priced at \$269,777.