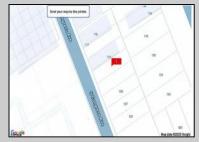

## **COMMENTS**

Available lot for sale now at 121 S Congress Ave. This fantastic real estate opportunity features a cleared and leveled lot with all utilities accessible, including gas, electric, cable, water, and sewer. Improvements include curbs, sidewalks, and newly paved streets. Zoned RM-3, it is ready for multi-family residential development. Conveniently located just steps from the Ocean Resort Casino, one block from the beach and boardwalk, and two blocks from the Showboat Water Park and HARD ROCK Casino! This lot is situated just off Oriental Avenue in the South Inlet area and is now part of the CRDA\'s new Tourism District, where a new boardwalk has been constructed, linking it to Gardner\'s Basin. Additionally, three more available lots are for sale together in a package: 501 Oriental, 118 S Massachusetts, and 125 S Congress. The land package is priced at \$269,777.