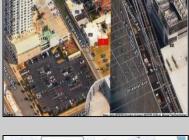

## **COMMENTS**

Available lot for sale now at 121 S Congress Ave. This fantastic real estate opportunity features a cleared and leveled lot with all utilities accessible, including gas, electric, cable, water, and sewer. Improvements include curbs, sidewalks, and newly paved streets. Zoned RM-3, it is ready for multi-family residential development. Conveniently located just steps from the Ocean Resort Casino, one block from the beach and boardwalk, and two blocks from the Showboat Water Park and HARD ROCK Casino! This lot is situated just off Oriental Avenue in the South Inlet area and is now part of the CRDA\'s new Tourism District, where a new boardwalk has been constructed, linking it to Gardner\'s Basin. Additionally, three more available lots are for sale together in a package: 501 Oriental, 118 S Massachusetts, and 125 S Congress. The land package is priced at \$269,777.