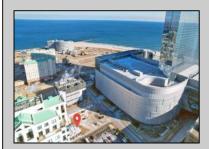

## **COMMENTS**

Available lot for sale now at 121 S Congress Ave. This fantastic real estate opportunity features a cleared and leveled lot with all utilities accessible, including gas, electric, cable, water, and sewer. Improvements include curbs, sidewalks, and newly paved streets. Zoned RM-3, it is ready for multi-family residential development. Conveniently located just steps from the Ocean Resort Casino, one block from the beach and boardwalk, and two blocks from the Showboat Water Park and HARD ROCK Casino! This lot is situated just off Oriental Avenue in the South Inlet area and is now part of the CRDA\'s new Tourism District, where a new boardwalk has been constructed, linking it to Gardner\'s Basin. Additionally, three more available lots are for sale together in a package: 501 Oriental, 118 S Massachusetts, and 125 S Congress. The land package is priced at \$269,777.