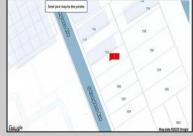

## **COMMENTS**

Available lot for sale now at 121 S Congress Ave. This fantastic real estate opportunity features a cleared and leveled lot with all utilities accessible, including gas, electric, cable, water, and sewer. Improvements include curbs, sidewalks, and newly paved streets. Zoned RM-3, it is ready for multi-family residential development. Conveniently located just steps from the Ocean Resort Casino, one block from the beach and boardwalk, and two blocks from the Showboat Water Park and HARD ROCK Casino! This lot is situated just off Oriental Avenue in the South Inlet area and is now part of the CRDA\'s new Tourism District, where a new boardwalk has been constructed, linking it to Gardner\'s Basin. Additionally, three more available lots are for sale together in a package: 501 Oriental, 118 S Massachusetts, and 125 S Congress. The land package is priced at \$269,777.