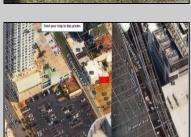

## **COMMENTS**

Available lot for sale now at 121 S Congress Ave. This fantastic real estate opportunity features a cleared and leveled lot with all utilities accessible, including gas, electric, cable, water, and sewer. Improvements include curbs, sidewalks, and newly paved streets. Zoned RM-3, it is ready for multi-family residential development. Conveniently located just steps from the Ocean Resort Casino, one block from the beach and boardwalk, and two blocks from the Showboat Water Park and HARD ROCK Casino! This lot is situated just off Oriental Avenue in the South Inlet area and is now part of the CRDA\'s new Tourism District, where a new boardwalk has been constructed, linking it to Gardner\'s Basin. Additionally, three more available lots are for sale together in a package: 501 Oriental, 118 S Massachusetts, and 125 S Congress. The land package is priced at \$269,777.