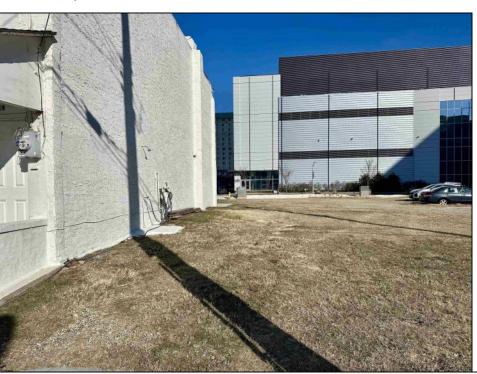

## **COMMENTS**

Available lot for sale now at 121 S Congress Ave. This fantastic real estate opportunity features a cleared and leveled lot with all utilities accessible, including gas, electric, cable, water, and sewer. Improvements include curbs, sidewalks, and newly paved streets. Zoned RM-3, it is ready for multi-family residential development. Conveniently located just steps from the Ocean Resort Casino, one block from the beach and boardwalk, and two blocks from the Showboat Water Park and HARD ROCK Casino! This lot is situated just off Oriental Avenue in the South Inlet area and is now part of the CRDA\'s new Tourism District, where a new boardwalk has been constructed, linking it to Gardner\'s Basin. Additionally, three more available lots are for sale together in a package: 501 Oriental, 118 S Massachusetts, and 125 S Congress. The land package is priced at \$269,777.