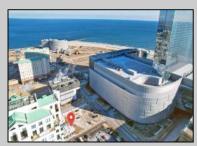

## **COMMENTS**

Available lot for sale now at 121 S Congress Ave. This fantastic real estate opportunity features a cleared and leveled lot with all utilities accessible, including gas, electric, cable, water, and sewer. Improvements include curbs, sidewalks, and newly paved streets. Zoned RM-3, it is ready for multi-family residential development. Conveniently located just steps from the Ocean Resort Casino, one block from the beach and boardwalk, and two blocks from the Showboat Water Park and HARD ROCK Casino! This lot is situated just off Oriental Avenue in the South Inlet area and is now part of the CRDA\'s new Tourism District, where a new boardwalk has been constructed, linking it to Gardner\'s Basin. Additionally, three more available lots are for sale together in a package: 501 Oriental, 118 S Massachusetts, and 125 S Congress. The land package is priced at \$269,777.