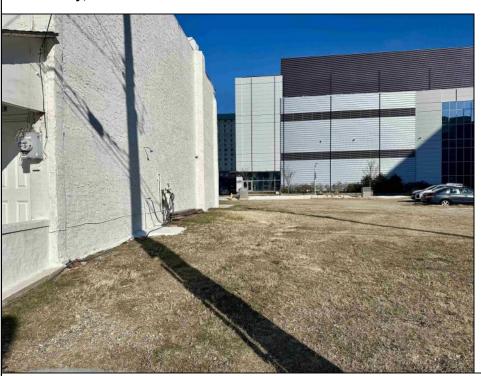

## **COMMENTS**

Available lot for sale now at 121 S Congress Ave. This fantastic real estate opportunity features a cleared and leveled lot with all utilities accessible, including gas, electric, cable, water, and sewer. Improvements include curbs, sidewalks, and newly paved streets. Zoned RM-3, it is ready for multi-family residential development. Conveniently located just steps from the Ocean Resort Casino, one block from the beach and boardwalk, and two blocks from the Showboat Water Park and HARD ROCK Casino! This lot is situated just off Oriental Avenue in the South Inlet area and is now part of the CRDA\'s new Tourism District, where a new boardwalk has been constructed, linking it to Gardner\'s Basin. Additionally, three more available lots are for sale together in a package: 501 Oriental, 118 S Massachusetts, and 125 S Congress. The land package is priced at \$269,777.