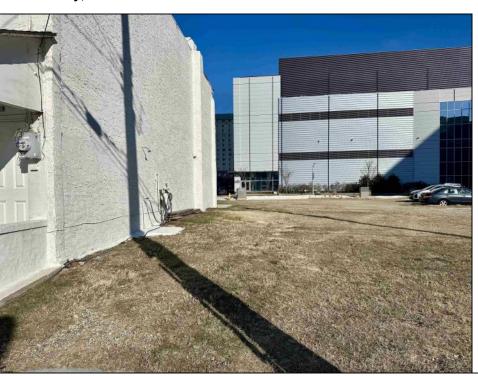

## **COMMENTS**

Available lot for sale now at 121 S Congress Ave. This fantastic real estate opportunity features a cleared and leveled lot with all utilities accessible, including gas, electric, cable, water, and sewer. Improvements include curbs, sidewalks, and newly paved streets. Zoned RM-3, it is ready for multi-family residential development. Conveniently located just steps from the Ocean Resort Casino, one block from the beach and boardwalk, and two blocks from the Showboat Water Park and HARD ROCK Casino! This lot is situated just off Oriental Avenue in the South Inlet area and is now part of the CRDA\'s new Tourism District, where a new boardwalk has been constructed, linking it to Gardner\'s Basin. Additionally, three more available lots are for sale together in a package: 501 Oriental, 118 S Massachusetts, and 125 S Congress. The land package is priced at \$269,777.