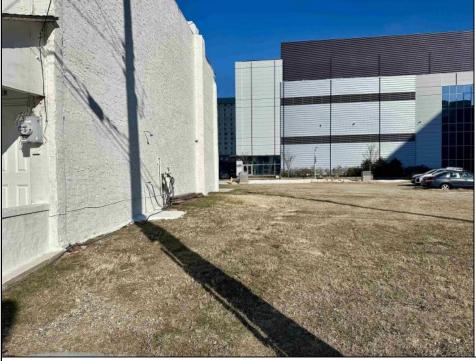

## COMMENTS

Available lot for sale now at 121 S Congress Ave. This fantastic real estate opportunity features a cleared and leveled lot with all utilities accessible, including gas, electric, cable, water, and sewer. Improvements include curbs, sidewalks, and newly paved streets. Zoned RM-3, it is ready for multi-family residential development. Conveniently located just steps from the Ocean Resort Casino, one block from the beach and boardwalk, and two blocks from the Showboat Water Park and HARD ROCK Casino! This lot is situated just off Oriental Avenue in the South Inlet area and is now part of the CRDA\'s new Tourism District, where a new boardwalk has been constructed, linking it to Gardner\'s Basin. Additionally, three more available lots are for sale together in a package: 501 Oriental, 118 S Massachusetts, and 125 S Congress. The land package is priced at \$269,777.