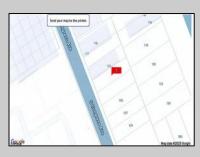

## COMMENTS

Available lot for sale now at 121 S Congress Ave. This fantastic real estate opportunity features a cleared and leveled lot with all utilities accessible, including gas, electric, cable, water, and sewer. Improvements include curbs, sidewalks, and newly paved streets. Zoned RM-3, it is ready for multi-family residential development. Conveniently located just steps from the Ocean Resort Casino, one block from the beach and boardwalk, and two blocks from the Showboat Water Park and HARD ROCK Casino! This lot is situated just off Oriental Avenue in the South Inlet area and is now part of the CRDA\'s new Tourism District, where a new boardwalk has been constructed, linking it to Gardner\'s Basin. Additionally, three more available lots are for sale together in a package: 501 Oriental, 118 S Massachusetts, and 125 S Congress. The land package is priced at \$269,777.