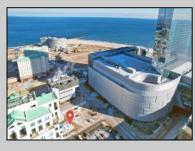

## COMMENTS

Available lot for sale now at 121 S Congress Ave. This fantastic real estate opportunity features a cleared and leveled lot with all utilities accessible, including gas, electric, cable, water, and sewer. Improvements include curbs, sidewalks, and newly paved streets. Zoned RM-3, it is ready for multi-family residential development. Conveniently located just steps from the Ocean Resort Casino, one block from the beach and boardwalk, and two blocks from the Showboat Water Park and HARD ROCK Casino! This lot is situated just off Oriental Avenue in the South Inlet area and is now part of the CRDA\'s new Tourism District, where a new boardwalk has been constructed, linking it to Gardner\'s Basin. Additionally, three more available lots are for sale together in a package: 501 Oriental, 118 S Massachusetts, and 125 S Congress. The land package is priced at \$269,777.