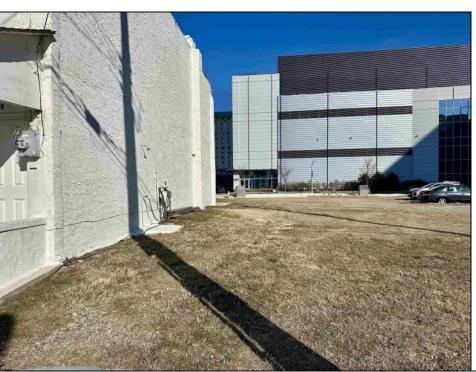

## **COMMENTS**

Available lot for sale now at 121 S Congress Ave. This fantastic real estate opportunity features a cleared and leveled lot with all utilities accessible, including gas, electric, cable, water, and sewer. Improvements include curbs, sidewalks, and newly paved streets. Zoned RM-3, it is ready for multi-family residential development. Conveniently located just steps from the Ocean Resort Casino, one block from the beach and boardwalk, and two blocks from the Showboat Water Park and HARD ROCK Casino! This lot is situated just off Oriental Avenue in the South Inlet area and is now part of the CRDA\'s new Tourism District, where a new boardwalk has been constructed, linking it to Gardner\'s Basin. Additionally, three more available lots are for sale together in a package: 501 Oriental, 118 S Massachusetts, and 125 S Congress. The land package is priced at \$269,777.