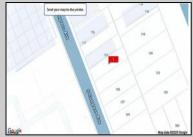

## **COMMENTS**

Available lot for sale now at 121 S Congress Ave. This fantastic real estate opportunity features a cleared and leveled lot with all utilities accessible, including gas, electric, cable, water, and sewer. Improvements include curbs, sidewalks, and newly paved streets. Zoned RM-3, it is ready for multi-family residential development. Conveniently located just steps from the Ocean Resort Casino, one block from the beach and boardwalk, and two blocks from the Showboat Water Park and HARD ROCK Casino! This lot is situated just off Oriental Avenue in the South Inlet area and is now part of the CRDA\'s new Tourism District, where a new boardwalk has been constructed, linking it to Gardner\'s Basin. Additionally, three more available lots are for sale together in a package: 501 Oriental, 118 S Massachusetts, and 125 S Congress. The land package is priced at \$269,777.