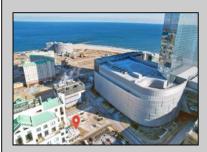

## **COMMENTS**

Available lot for sale now at 121 S Congress Ave. This fantastic real estate opportunity features a cleared and leveled lot with all utilities accessible, including gas, electric, cable, water, and sewer. Improvements include curbs, sidewalks, and newly paved streets. Zoned RM-3, it is ready for multi-family residential development. Conveniently located just steps from the Ocean Resort Casino, one block from the beach and boardwalk, and two blocks from the Showboat Water Park and HARD ROCK Casino! This lot is situated just off Oriental Avenue in the South Inlet area and is now part of the CRDA\'s new Tourism District, where a new boardwalk has been constructed, linking it to Gardner\'s Basin. Additionally, three more available lots are for sale together in a package: 501 Oriental, 118 S Massachusetts, and 125 S Congress. The land package is priced at \$269,777.