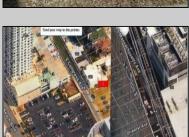

## **COMMENTS**

Available lot for sale now at 121 S Congress Ave. This fantastic real estate opportunity features a cleared and leveled lot with all utilities accessible, including gas, electric, cable, water, and sewer. Improvements include curbs, sidewalks, and newly paved streets. Zoned RM-3, it is ready for multi-family residential development. Conveniently located just steps from the Ocean Resort Casino, one block from the beach and boardwalk, and two blocks from the Showboat Water Park and HARD ROCK Casino! This lot is situated just off Oriental Avenue in the South Inlet area and is now part of the CRDA\'s new Tourism District, where a new boardwalk has been constructed, linking it to Gardner\'s Basin. Additionally, three more available lots are for sale together in a package: 501 Oriental, 118 S Massachusetts, and 125 S Congress. The land package is priced at \$269,777.