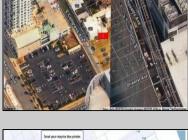

## **COMMENTS**

Available lot for sale now at 121 S Congress Ave. This fantastic real estate opportunity features a cleared and leveled lot with all utilities accessible, including gas, electric, cable, water, and sewer. Improvements include curbs, sidewalks, and newly paved streets. Zoned RM-3, it is ready for multi-family residential development. Conveniently located just steps from the Ocean Resort Casino, one block from the beach and boardwalk, and two blocks from the Showboat Water Park and HARD ROCK Casino! This lot is situated just off Oriental Avenue in the South Inlet area and is now part of the CRDA\'s new Tourism District, where a new boardwalk has been constructed, linking it to Gardner\'s Basin. Additionally, three more available lots are for sale together in a package: 501 Oriental, 118 S Massachusetts, and 125 S Congress. The land package is priced at \$269,777.