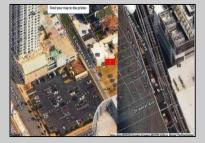

## COMMENTS

Available lot for sale now at 121 S Congress Ave. This fantastic real estate opportunity features a cleared and leveled lot with all utilities accessible, including gas, electric, cable, water, and sewer. Improvements include curbs, sidewalks, and newly paved streets. Zoned RM-3, it is ready for multi-family residential development. Conveniently located just steps from the Ocean Resort Casino, one block from the beach and boardwalk, and two blocks from the Showboat Water Park and HARD ROCK Casino! This lot is situated just off Oriental Avenue in the South Inlet area and is now part of the CRDA\'s new Tourism District, where a new boardwalk has been constructed, linking it to Gardner\'s Basin. Additionally, three more available lots are for sale together in a package: 501 Oriental, 118 S Massachusetts, and 125 S Congress. The land package is priced at \$269,777.