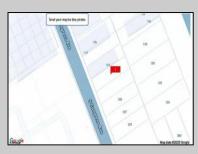

## COMMENTS

Available lot for sale now at 121 S Congress Ave. This fantastic real estate opportunity features a cleared and leveled lot with all utilities accessible, including gas, electric, cable, water, and sewer. Improvements include curbs, sidewalks, and newly paved streets. Zoned RM-3, it is ready for multi-family residential development. Conveniently located just steps from the Ocean Resort Casino, one block from the beach and boardwalk, and two blocks from the Showboat Water Park and HARD ROCK Casino! This lot is situated just off Oriental Avenue in the South Inlet area and is now part of the CRDA\'s new Tourism District, where a new boardwalk has been constructed, linking it to Gardner\'s Basin. Additionally, three more available lots are for sale together in a package: 501 Oriental, 118 S Massachusetts, and 125 S Congress. The land package is priced at \$269,777.