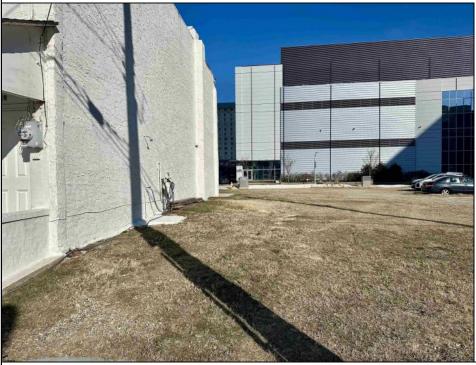

## COMMENTS

Available lot for sale now at 121 S Congress Ave. This fantastic real estate opportunity features a cleared and leveled lot with all utilities accessible, including gas, electric, cable, water, and sewer. Improvements include curbs, sidewalks, and newly paved streets. Zoned RM-3, it is ready for multi-family residential development. Conveniently located just steps from the Ocean Resort Casino, one block from the beach and boardwalk, and two blocks from the Showboat Water Park and HARD ROCK Casino! This lot is situated just off Oriental Avenue in the South Inlet area and is now part of the CRDA\'s new Tourism District, where a new boardwalk has been constructed, linking it to Gardner\'s Basin. Additionally, three more available lots are for sale together in a package: 501 Oriental, 118 S Massachusetts, and 125 S Congress. The land package is priced at \$269,777.