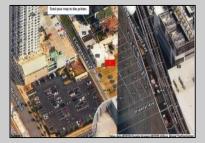

## COMMENTS

Available lot for sale now at 121 S Congress Ave. This fantastic real estate opportunity features a cleared and leveled lot with all utilities accessible, including gas, electric, cable, water, and sewer. Improvements include curbs, sidewalks, and newly paved streets. Zoned RM-3, it is ready for multi-family residential development. Conveniently located just steps from the Ocean Resort Casino, one block from the beach and boardwalk, and two blocks from the Showboat Water Park and HARD ROCK Casino! This lot is situated just off Oriental Avenue in the South Inlet area and is now part of the CRDA\'s new Tourism District, where a new boardwalk has been constructed, linking it to Gardner\'s Basin. Additionally, three more available lots are for sale together in a package: 501 Oriental, 118 S Massachusetts, and 125 S Congress. The land package is priced at \$269,777.