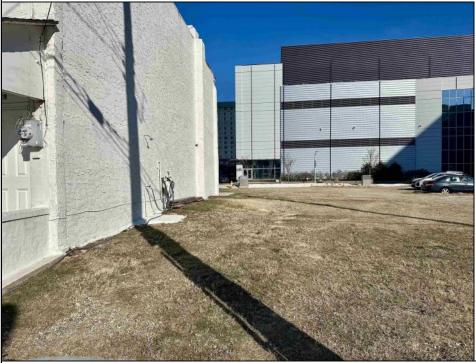

## COMMENTS

Available lot for sale now at 121 S Congress Ave. This fantastic real estate opportunity features a cleared and leveled lot with all utilities accessible, including gas, electric, cable, water, and sewer. Improvements include curbs, sidewalks, and newly paved streets. Zoned RM-3, it is ready for multi-family residential development. Conveniently located just steps from the Ocean Resort Casino, one block from the beach and boardwalk, and two blocks from the Showboat Water Park and HARD ROCK Casino! This lot is situated just off Oriental Avenue in the South Inlet area and is now part of the CRDA\'s new Tourism District, where a new boardwalk has been constructed, linking it to Gardner\'s Basin. Additionally, three more available lots are for sale together in a package: 501 Oriental, 118 S Massachusetts, and 125 S Congress. The land package is priced at \$269,777.