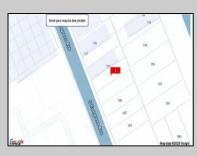

## COMMENTS

Available lot for sale now at 121 S Congress Ave. This fantastic real estate opportunity features a cleared and leveled lot with all utilities accessible, including gas, electric, cable, water, and sewer. Improvements include curbs, sidewalks, and newly paved streets. Zoned RM-3, it is ready for multi-family residential development. Conveniently located just steps from the Ocean Resort Casino, one block from the beach and boardwalk, and two blocks from the Showboat Water Park and HARD ROCK Casino! This lot is situated just off Oriental Avenue in the South Inlet area and is now part of the CRDA\'s new Tourism District, where a new boardwalk has been constructed, linking it to Gardner\'s Basin. Additionally, three more available lots are for sale together in a package: 501 Oriental, 118 S Massachusetts, and 125 S Congress. The land package is priced at \$269,777.