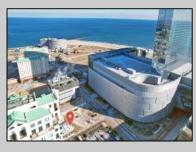

## COMMENTS

Available lot for sale now at 121 S Congress Ave. This fantastic real estate opportunity features a cleared and leveled lot with all utilities accessible, including gas, electric, cable, water, and sewer. Improvements include curbs, sidewalks, and newly paved streets. Zoned RM-3, it is ready for multi-family residential development. Conveniently located just steps from the Ocean Resort Casino, one block from the beach and boardwalk, and two blocks from the Showboat Water Park and HARD ROCK Casino! This lot is situated just off Oriental Avenue in the South Inlet area and is now part of the CRDA\'s new Tourism District, where a new boardwalk has been constructed, linking it to Gardner\'s Basin. Additionally, three more available lots are for sale together in a package: 501 Oriental, 118 S Massachusetts, and 125 S Congress. The land package is priced at \$269,777.