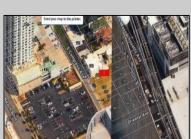

## **COMMENTS**

Available lot for sale now at 121 S Congress Ave. This fantastic real estate opportunity features a cleared and leveled lot with all utilities accessible, including gas, electric, cable, water, and sewer. Improvements include curbs, sidewalks, and newly paved streets. Zoned RM-3, it is ready for multi-family residential development. Conveniently located just steps from the Ocean Resort Casino, one block from the beach and boardwalk, and two blocks from the Showboat Water Park and HARD ROCK Casino! This lot is situated just off Oriental Avenue in the South Inlet area and is now part of the CRDA\'s new Tourism District, where a new boardwalk has been constructed, linking it to Gardner\'s Basin. Additionally, three more available lots are for sale together in a package: 501 Oriental, 118 S Massachusetts, and 125 S Congress. The land package is priced at \$269,777.