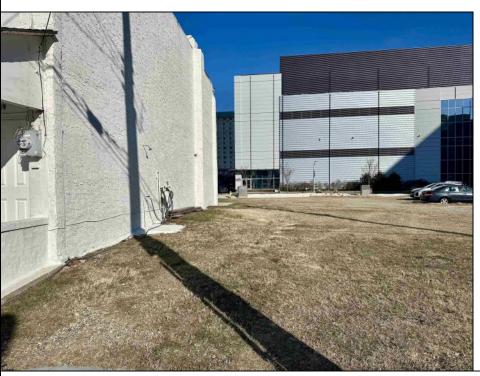

## **COMMENTS**

Available lot for sale now at 121 S Congress Ave. This fantastic real estate opportunity features a cleared and leveled lot with all utilities accessible, including gas, electric, cable, water, and sewer. Improvements include curbs, sidewalks, and newly paved streets. Zoned RM-3, it is ready for multi-family residential development. Conveniently located just steps from the Ocean Resort Casino, one block from the beach and boardwalk, and two blocks from the Showboat Water Park and HARD ROCK Casino! This lot is situated just off Oriental Avenue in the South Inlet area and is now part of the CRDA\'s new Tourism District, where a new boardwalk has been constructed, linking it to Gardner\'s Basin. Additionally, three more available lots are for sale together in a package: 501 Oriental, 118 S Massachusetts, and 125 S Congress. The land package is priced at \$269,777.