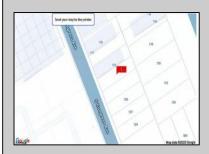

## **COMMENTS**

Available lot for sale now at 121 S Congress Ave. This fantastic real estate opportunity features a cleared and leveled lot with all utilities accessible, including gas, electric, cable, water, and sewer. Improvements include curbs, sidewalks, and newly paved streets. Zoned RM-3, it is ready for multi-family residential development. Conveniently located just steps from the Ocean Resort Casino, one block from the beach and boardwalk, and two blocks from the Showboat Water Park and HARD ROCK Casino! This lot is situated just off Oriental Avenue in the South Inlet area and is now part of the CRDA\'s new Tourism District, where a new boardwalk has been constructed, linking it to Gardner\'s Basin. Additionally, three more available lots are for sale together in a package: 501 Oriental, 118 S Massachusetts, and 125 S Congress. The land package is priced at \$269,777.