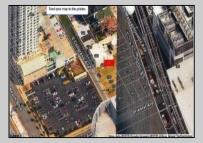

## COMMENTS

Available lot for sale now at 121 S Congress Ave. This fantastic real estate opportunity features a cleared and leveled lot with all utilities accessible, including gas, electric, cable, water, and sewer. Improvements include curbs, sidewalks, and newly paved streets. Zoned RM-3, it is ready for multi-family residential development. Conveniently located just steps from the Ocean Resort Casino, one block from the beach and boardwalk, and two blocks from the Showboat Water Park and HARD ROCK Casino! This lot is situated just off Oriental Avenue in the South Inlet area and is now part of the CRDA\'s new Tourism District, where a new boardwalk has been constructed, linking it to Gardner\'s Basin. Additionally, three more available lots are for sale together in a package: 501 Oriental, 118 S Massachusetts, and 125 S Congress. The land package is priced at \$269,777.