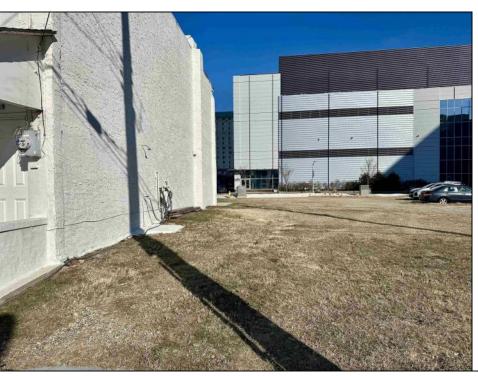

## **COMMENTS**

Available lot for sale now at 121 S Congress Ave. This fantastic real estate opportunity features a cleared and leveled lot with all utilities accessible, including gas, electric, cable, water, and sewer. Improvements include curbs, sidewalks, and newly paved streets. Zoned RM-3, it is ready for multi-family residential development. Conveniently located just steps from the Ocean Resort Casino, one block from the beach and boardwalk, and two blocks from the Showboat Water Park and HARD ROCK Casino! This lot is situated just off Oriental Avenue in the South Inlet area and is now part of the CRDA\'s new Tourism District, where a new boardwalk has been constructed, linking it to Gardner\'s Basin. Additionally, three more available lots are for sale together in a package: 501 Oriental, 118 S Massachusetts, and 125 S Congress. The land package is priced at \$269,777.