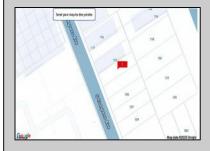

## **COMMENTS**

Available lot for sale now at 121 S Congress Ave. This fantastic real estate opportunity features a cleared and leveled lot with all utilities accessible, including gas, electric, cable, water, and sewer. Improvements include curbs, sidewalks, and newly paved streets. Zoned RM-3, it is ready for multi-family residential development. Conveniently located just steps from the Ocean Resort Casino, one block from the beach and boardwalk, and two blocks from the Showboat Water Park and HARD ROCK Casino! This lot is situated just off Oriental Avenue in the South Inlet area and is now part of the CRDA\'s new Tourism District, where a new boardwalk has been constructed, linking it to Gardner\'s Basin. Additionally, three more available lots are for sale together in a package: 501 Oriental, 118 S Massachusetts, and 125 S Congress. The land package is priced at \$269,777.