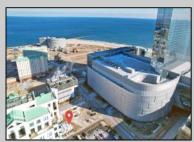

## **COMMENTS**

Available lot for sale now at 121 S Congress Ave. This fantastic real estate opportunity features a cleared and leveled lot with all utilities accessible, including gas, electric, cable, water, and sewer. Improvements include curbs, sidewalks, and newly paved streets. Zoned RM-3, it is ready for multi-family residential development. Conveniently located just steps from the Ocean Resort Casino, one block from the beach and boardwalk, and two blocks from the Showboat Water Park and HARD ROCK Casino! This lot is situated just off Oriental Avenue in the South Inlet area and is now part of the CRDA\'s new Tourism District, where a new boardwalk has been constructed, linking it to Gardner\'s Basin. Additionally, three more available lots are for sale together in a package: 501 Oriental, 118 S Massachusetts, and 125 S Congress. The land package is priced at \$269,777.