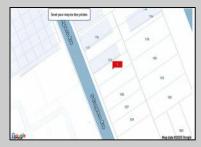

## **COMMENTS**

Available lot for sale now at 121 S Congress Ave. This fantastic real estate opportunity features a cleared and leveled lot with all utilities accessible, including gas, electric, cable, water, and sewer. Improvements include curbs, sidewalks, and newly paved streets. Zoned RM-3, it is ready for multi-family residential development. Conveniently located just steps from the Ocean Resort Casino, one block from the beach and boardwalk, and two blocks from the Showboat Water Park and HARD ROCK Casino! This lot is situated just off Oriental Avenue in the South Inlet area and is now part of the CRDA\'s new Tourism District, where a new boardwalk has been constructed, linking it to Gardner\'s Basin. Additionally, three more available lots are for sale together in a package: 501 Oriental, 118 S Massachusetts, and 125 S Congress. The land package is priced at \$269,777.