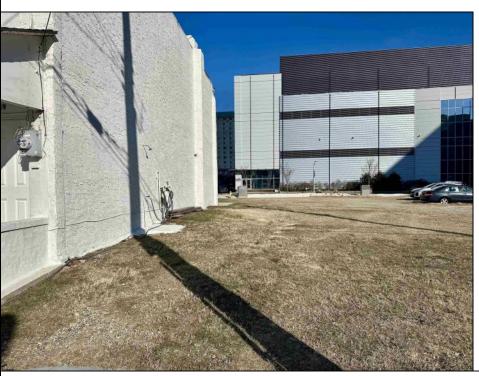

## **COMMENTS**

Available lot for sale now at 121 S Congress Ave. This fantastic real estate opportunity features a cleared and leveled lot with all utilities accessible, including gas, electric, cable, water, and sewer. Improvements include curbs, sidewalks, and newly paved streets. Zoned RM-3, it is ready for multi-family residential development. Conveniently located just steps from the Ocean Resort Casino, one block from the beach and boardwalk, and two blocks from the Showboat Water Park and HARD ROCK Casino! This lot is situated just off Oriental Avenue in the South Inlet area and is now part of the CRDA\'s new Tourism District, where a new boardwalk has been constructed, linking it to Gardner\'s Basin. Additionally, three more available lots are for sale together in a package: 501 Oriental, 118 S Massachusetts, and 125 S Congress. The land package is priced at \$269,777.