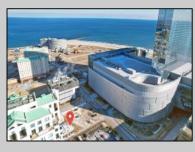

## COMMENTS

Available lot for sale now at 121 S Congress Ave. This fantastic real estate opportunity features a cleared and leveled lot with all utilities accessible, including gas, electric, cable, water, and sewer. Improvements include curbs, sidewalks, and newly paved streets. Zoned RM-3, it is ready for multi-family residential development. Conveniently located just steps from the Ocean Resort Casino, one block from the beach and boardwalk, and two blocks from the Showboat Water Park and HARD ROCK Casino! This lot is situated just off Oriental Avenue in the South Inlet area and is now part of the CRDA\'s new Tourism District, where a new boardwalk has been constructed, linking it to Gardner\'s Basin. Additionally, three more available lots are for sale together in a package: 501 Oriental, 118 S Massachusetts, and 125 S Congress. The land package is priced at \$269,777.