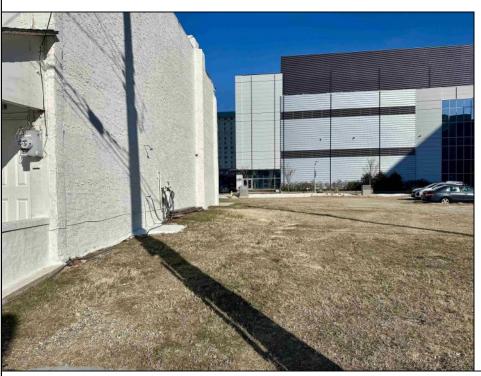

## **COMMENTS**

Available lot for sale now at 121 S Congress Ave. This fantastic real estate opportunity features a cleared and leveled lot with all utilities accessible, including gas, electric, cable, water, and sewer. Improvements include curbs, sidewalks, and newly paved streets. Zoned RM-3, it is ready for multi-family residential development. Conveniently located just steps from the Ocean Resort Casino, one block from the beach and boardwalk, and two blocks from the Showboat Water Park and HARD ROCK Casino! This lot is situated just off Oriental Avenue in the South Inlet area and is now part of the CRDA\'s new Tourism District, where a new boardwalk has been constructed, linking it to Gardner\'s Basin. Additionally, three more available lots are for sale together in a package: 501 Oriental, 118 S Massachusetts, and 125 S Congress. The land package is priced at \$269,777.