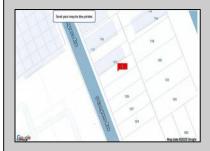

## **COMMENTS**

Available lot for sale now at 121 S Congress Ave. This fantastic real estate opportunity features a cleared and leveled lot with all utilities accessible, including gas, electric, cable, water, and sewer. Improvements include curbs, sidewalks, and newly paved streets. Zoned RM-3, it is ready for multi-family residential development. Conveniently located just steps from the Ocean Resort Casino, one block from the beach and boardwalk, and two blocks from the Showboat Water Park and HARD ROCK Casino! This lot is situated just off Oriental Avenue in the South Inlet area and is now part of the CRDA\'s new Tourism District, where a new boardwalk has been constructed, linking it to Gardner\'s Basin. Additionally, three more available lots are for sale together in a package: 501 Oriental, 118 S Massachusetts, and 125 S Congress. The land package is priced at \$269,777.