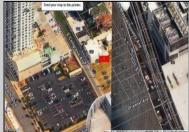

## **COMMENTS**

Available lot for sale now at 121 S Congress Ave. This fantastic real estate opportunity features a cleared and leveled lot with all utilities accessible, including gas, electric, cable, water, and sewer. Improvements include curbs, sidewalks, and newly paved streets. Zoned RM-3, it is ready for multi-family residential development. Conveniently located just steps from the Ocean Resort Casino, one block from the beach and boardwalk, and two blocks from the Showboat Water Park and HARD ROCK Casino! This lot is situated just off Oriental Avenue in the South Inlet area and is now part of the CRDA\'s new Tourism District, where a new boardwalk has been constructed, linking it to Gardner\'s Basin. Additionally, three more available lots are for sale together in a package: 501 Oriental, 118 S Massachusetts, and 125 S Congress. The land package is priced at \$269,777.