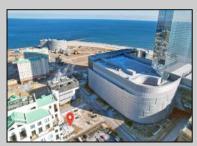

## **COMMENTS**

Available lot for sale now at 121 S Congress Ave. This fantastic real estate opportunity features a cleared and leveled lot with all utilities accessible, including gas, electric, cable, water, and sewer. Improvements include curbs, sidewalks, and newly paved streets. Zoned RM-3, it is ready for multi-family residential development. Conveniently located just steps from the Ocean Resort Casino, one block from the beach and boardwalk, and two blocks from the Showboat Water Park and HARD ROCK Casino! This lot is situated just off Oriental Avenue in the South Inlet area and is now part of the CRDA\'s new Tourism District, where a new boardwalk has been constructed, linking it to Gardner\'s Basin. Additionally, three more available lots are for sale together in a package: 501 Oriental, 118 S Massachusetts, and 125 S Congress. The land package is priced at \$269,777.