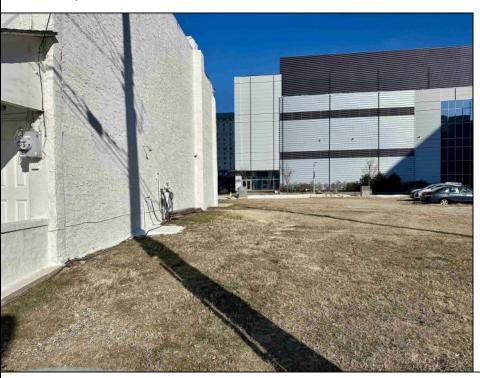

## **COMMENTS**

Available lot for sale now at 121 S Congress Ave. This fantastic real estate opportunity features a cleared and leveled lot with all utilities accessible, including gas, electric, cable, water, and sewer. Improvements include curbs, sidewalks, and newly paved streets. Zoned RM-3, it is ready for multi-family residential development. Conveniently located just steps from the Ocean Resort Casino, one block from the beach and boardwalk, and two blocks from the Showboat Water Park and HARD ROCK Casino! This lot is situated just off Oriental Avenue in the South Inlet area and is now part of the CRDA\'s new Tourism District, where a new boardwalk has been constructed, linking it to Gardner\'s Basin. Additionally, three more available lots are for sale together in a package: 501 Oriental, 118 S Massachusetts, and 125 S Congress. The land package is priced at \$269,777.