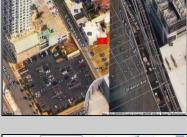

## **COMMENTS**

Available lot for sale now at 121 S Congress Ave. This fantastic real estate opportunity features a cleared and leveled lot with all utilities accessible, including gas, electric, cable, water, and sewer. Improvements include curbs, sidewalks, and newly paved streets. Zoned RM-3, it is ready for multi-family residential development. Conveniently located just steps from the Ocean Resort Casino, one block from the beach and boardwalk, and two blocks from the Showboat Water Park and HARD ROCK Casino! This lot is situated just off Oriental Avenue in the South Inlet area and is now part of the CRDA\'s new Tourism District, where a new boardwalk has been constructed, linking it to Gardner\'s Basin. Additionally, three more available lots are for sale together in a package: 501 Oriental, 118 S Massachusetts, and 125 S Congress. The land package is priced at \$269,777.