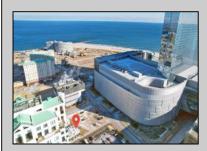

## **COMMENTS**

Available lot for sale now at 121 S Congress Ave. This fantastic real estate opportunity features a cleared and leveled lot with all utilities accessible, including gas, electric, cable, water, and sewer. Improvements include curbs, sidewalks, and newly paved streets. Zoned RM-3, it is ready for multi-family residential development. Conveniently located just steps from the Ocean Resort Casino, one block from the beach and boardwalk, and two blocks from the Showboat Water Park and HARD ROCK Casino! This lot is situated just off Oriental Avenue in the South Inlet area and is now part of the CRDA\'s new Tourism District, where a new boardwalk has been constructed, linking it to Gardner\'s Basin. Additionally, three more available lots are for sale together in a package: 501 Oriental, 118 S Massachusetts, and 125 S Congress. The land package is priced at \$269,777.