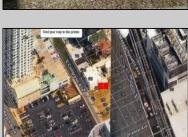

## **COMMENTS**

Available lot for sale now at 121 S Congress Ave. This fantastic real estate opportunity features a cleared and leveled lot with all utilities accessible, including gas, electric, cable, water, and sewer. Improvements include curbs, sidewalks, and newly paved streets. Zoned RM-3, it is ready for multi-family residential development. Conveniently located just steps from the Ocean Resort Casino, one block from the beach and boardwalk, and two blocks from the Showboat Water Park and HARD ROCK Casino! This lot is situated just off Oriental Avenue in the South Inlet area and is now part of the CRDA\'s new Tourism District, where a new boardwalk has been constructed, linking it to Gardner\'s Basin. Additionally, three more available lots are for sale together in a package: 501 Oriental, 118 S Massachusetts, and 125 S Congress. The land package is priced at \$269,777.