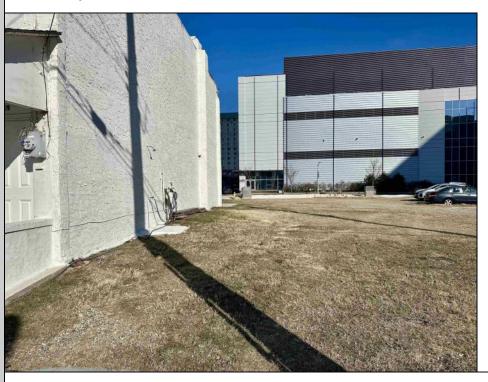

## **COMMENTS**

Available lot for sale now at 121 S Congress Ave. This fantastic real estate opportunity features a cleared and leveled lot with all utilities accessible, including gas, electric, cable, water, and sewer. Improvements include curbs, sidewalks, and newly paved streets. Zoned RM-3, it is ready for multi-family residential development. Conveniently located just steps from the Ocean Resort Casino, one block from the beach and boardwalk, and two blocks from the Showboat Water Park and HARD ROCK Casino! This lot is situated just off Oriental Avenue in the South Inlet area and is now part of the CRDA\'s new Tourism District, where a new boardwalk has been constructed, linking it to Gardner\'s Basin. Additionally, three more available lots are for sale together in a package: 501 Oriental, 118 S Massachusetts, and 125 S Congress. The land package is priced at \$269,777.