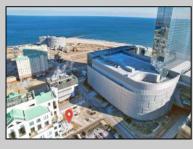

## COMMENTS

Available lot for sale now at 121 S Congress Ave. This fantastic real estate opportunity features a cleared and leveled lot with all utilities accessible, including gas, electric, cable, water, and sewer. Improvements include curbs, sidewalks, and newly paved streets. Zoned RM-3, it is ready for multi-family residential development. Conveniently located just steps from the Ocean Resort Casino, one block from the beach and boardwalk, and two blocks from the Showboat Water Park and HARD ROCK Casino! This lot is situated just off Oriental Avenue in the South Inlet area and is now part of the CRDA\'s new Tourism District, where a new boardwalk has been constructed, linking it to Gardner\'s Basin. Additionally, three more available lots are for sale together in a package: 501 Oriental, 118 S Massachusetts, and 125 S Congress. The land package is priced at \$269,777.