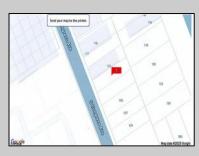

## COMMENTS

Available lot for sale now at 121 S Congress Ave. This fantastic real estate opportunity features a cleared and leveled lot with all utilities accessible, including gas, electric, cable, water, and sewer. Improvements include curbs, sidewalks, and newly paved streets. Zoned RM-3, it is ready for multi-family residential development. Conveniently located just steps from the Ocean Resort Casino, one block from the beach and boardwalk, and two blocks from the Showboat Water Park and HARD ROCK Casino! This lot is situated just off Oriental Avenue in the South Inlet area and is now part of the CRDA\'s new Tourism District, where a new boardwalk has been constructed, linking it to Gardner\'s Basin. Additionally, three more available lots are for sale together in a package: 501 Oriental, 118 S Massachusetts, and 125 S Congress. The land package is priced at \$269,777.