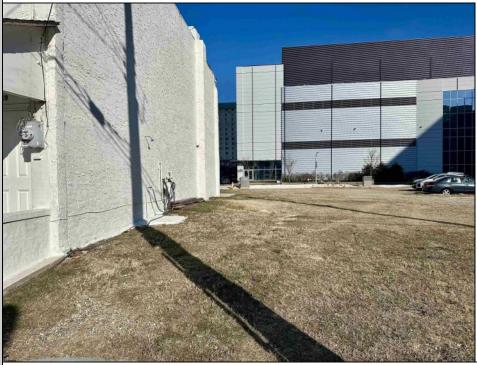

## COMMENTS

Available lot for sale now at 121 S Congress Ave. This fantastic real estate opportunity features a cleared and leveled lot with all utilities accessible, including gas, electric, cable, water, and sewer. Improvements include curbs, sidewalks, and newly paved streets. Zoned RM-3, it is ready for multi-family residential development. Conveniently located just steps from the Ocean Resort Casino, one block from the beach and boardwalk, and two blocks from the Showboat Water Park and HARD ROCK Casino! This lot is situated just off Oriental Avenue in the South Inlet area and is now part of the CRDA\'s new Tourism District, where a new boardwalk has been constructed, linking it to Gardner\'s Basin. Additionally, three more available lots are for sale together in a package: 501 Oriental, 118 S Massachusetts, and 125 S Congress. The land package is priced at \$269,777.