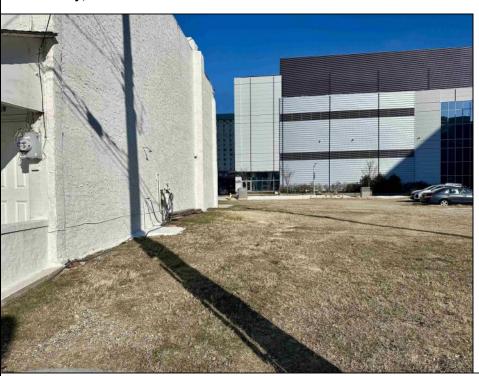

## **COMMENTS**

Available lot for sale now at 121 S Congress Ave. This fantastic real estate opportunity features a cleared and leveled lot with all utilities accessible, including gas, electric, cable, water, and sewer. Improvements include curbs, sidewalks, and newly paved streets. Zoned RM-3, it is ready for multi-family residential development. Conveniently located just steps from the Ocean Resort Casino, one block from the beach and boardwalk, and two blocks from the Showboat Water Park and HARD ROCK Casino! This lot is situated just off Oriental Avenue in the South Inlet area and is now part of the CRDA\'s new Tourism District, where a new boardwalk has been constructed, linking it to Gardner\'s Basin. Additionally, three more available lots are for sale together in a package: 501 Oriental, 118 S Massachusetts, and 125 S Congress. The land package is priced at \$269,777.