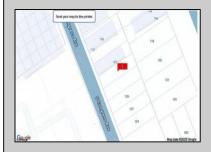

## **COMMENTS**

Available lot for sale now at 121 S Congress Ave. This fantastic real estate opportunity features a cleared and leveled lot with all utilities accessible, including gas, electric, cable, water, and sewer. Improvements include curbs, sidewalks, and newly paved streets. Zoned RM-3, it is ready for multi-family residential development. Conveniently located just steps from the Ocean Resort Casino, one block from the beach and boardwalk, and two blocks from the Showboat Water Park and HARD ROCK Casino! This lot is situated just off Oriental Avenue in the South Inlet area and is now part of the CRDA\'s new Tourism District, where a new boardwalk has been constructed, linking it to Gardner\'s Basin. Additionally, three more available lots are for sale together in a package: 501 Oriental, 118 S Massachusetts, and 125 S Congress. The land package is priced at \$269,777.