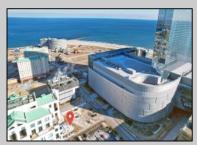

## **COMMENTS**

Available lot for sale now at 121 S Congress Ave. This fantastic real estate opportunity features a cleared and leveled lot with all utilities accessible, including gas, electric, cable, water, and sewer. Improvements include curbs, sidewalks, and newly paved streets. Zoned RM-3, it is ready for multi-family residential development. Conveniently located just steps from the Ocean Resort Casino, one block from the beach and boardwalk, and two blocks from the Showboat Water Park and HARD ROCK Casino! This lot is situated just off Oriental Avenue in the South Inlet area and is now part of the CRDA\'s new Tourism District, where a new boardwalk has been constructed, linking it to Gardner\'s Basin. Additionally, three more available lots are for sale together in a package: 501 Oriental, 118 S Massachusetts, and 125 S Congress. The land package is priced at \$269,777.